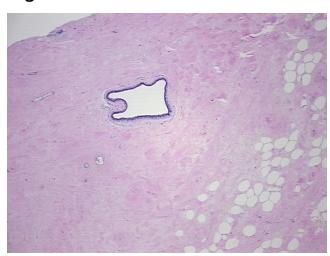

llary features

42 Age:

Gender: Female

Not reported Race:



OriGene Technologies, Inc. 9620 Medical Center Drive, Ste 200

CN: techsupport@origene.cn

Rockville, MD 20850, US Phone: +1-888-267-4436 https://www.origene.com techsupport@origene.com EU: info-de@origene.com



**Tumor Grade:** Nottingham G3: 8-9 points High combined grade (unfavorable)

Minimum Stage

**Grouping:** 

IIA

T (Extent of Primary

Tumor):

T1c

N (Lymph node

N1biv

metastasis):

M (Distant metastasis): MX

**Diagnostic Test Results:** Progesterone receptor ~ PR! by IHC,Negative; Estrogen receptor ~ ER! by IHC,Negative; HER2

~ ERBB2 ~ Neu! by IHC, Negative

Storage: Store FFPE tissue sections at +4°C.

**Stability:** All FFPE tissue sections are stable for 1 year from date of purchase.

## **Product images:**



4x Image





20x Image