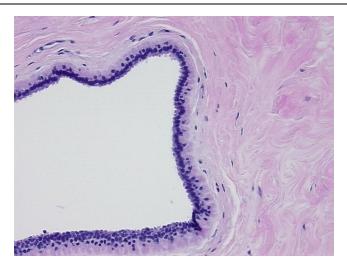

42 Age:

Gender: Female

Not reported Race:



OriGene Technologies, Inc. 9620 Medical Center Drive, Ste 200

CN: techsupport@origene.cn

Rockville, MD 20850, US Phone: +1-888-267-4436 https://www.origene.com techsupport@origene.com EU: info-de@origene.com



**Tumor Grade:** Nottingham G3: 8-9 points High combined grade (unfavorable)

Minimum Stage

**Grouping:** 

IIA

T (Extent of Primary

Tumor):

T1c

N (Lymph node

N1biv

metastasis):

M (Distant metastasis): MX

**Diagnostic Test Results:** Progesterone receptor ~ PR! by IHC,Negative; Estrogen receptor ~ ER! by IHC,Negative; HER2

~ ERBB2 ~ Neu! by IHC, Negative

Storage: Store FFPE tissue sections at +4°C.

**Stability:** All FFPE tissue sections are stable for 1 year from date of purchase.

## **Product images:**



4x Image





20x Image