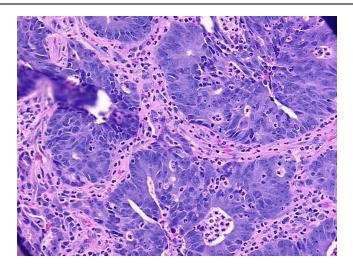

noma of colon, metastatic

Age: 72 Gender: Male

Race: White or Caucasian



**OriGene Technologies, Inc.** 9620 Medical Center Drive, Ste 200

CN: techsupport@origene.cn

Rockville, MD 20850, US Phone: +1-888-267-4436 https://www.origene.com techsupport@origene.com EU: info-de@origene.com



Tumor Grade: Not Reported

Minimum Stage

Grouping:

IV

di ouping.

T (Extent of Primary

Tumor):

TX

N (Lymph node

NX

metastasis):

M (Distant metastasis): M1

**Diagnostic Test Results:** Cytokeratin 7 ~ CK7! by IHC, Negative; Cytokeratin 20 ~ CK20! by IHC, Positive; Thyroid

transcription factor 1 ~ TTF1! by IHC, Negative

**Storage:** Store FFPE tissue sections at +4°C.

**Stability:** All FFPE tissue sections are stable for 1 year from date of purchase.

## **Product images:**



4x Image





20x Image