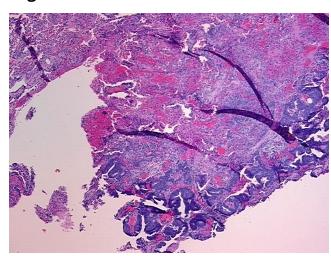

):

Adenocarcinoma of colon, metastatic

Age: 72 Gender: Male

Race: White or Caucasian



**OriGene Technologies, Inc.** 9620 Medical Center Drive, Ste 200

CN: techsupport@origene.cn

Rockville, MD 20850, US Phone: +1-888-267-4436 https://www.origene.com techsupport@origene.com EU: info-de@origene.com



Tumor Grade: Not Reported

Minimum Stage

Grouping:

IV

di ouping.

T (Extent of Primary

Tumor):

TX

N (Lymph node

NX

metastasis):

M (Distant metastasis): M1

**Diagnostic Test Results:** Cytokeratin 7 ~ CK7! by IHC, Negative; Cytokeratin 20 ~ CK20! by IHC, Positive; Thyroid

transcription factor 1 ~ TTF1! by IHC, Negative

**Storage:** Store FFPE tissue sections at +4°C.

**Stability:** All FFPE tissue sections are stable for 1 year from date of purchase.

## **Product images:**



4x Image





20x Image