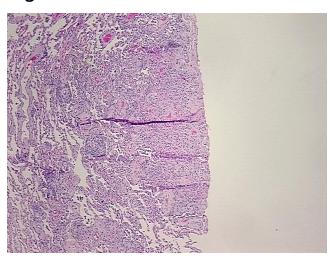

2 Age: Gender: Male

Race: White or Caucasian OriGene Technologies, Inc.

9620 Medical Center Drive, Ste 200 Rockville, MD 20850, US Phone: +1-888-267-4436 https://www.origene.com techsupport@origene.com EU: info-de@origene.com CN: techsupport@origene.cn



Adenocarcinoma of colon, metastatic



Tumor Grade: Not Reported

Minimum Stage

IV

**Grouping:** 

T (Extent of Primary

Tumor):

 $\mathsf{T}\mathsf{X}$ 

N (Lymph node

NX

metastasis):

M (Distant metastasis): M1

**Diagnostic Test Results:** Cytokeratin 7 ~ CK7! by IHC, Negative; Cytokeratin 20 ~ CK20! by IHC, Positive; Thyroid

transcription factor 1 ~ TTF1! by IHC, Negative

Storage: Store FFPE tissue sections at +4°C.

**Stability:** All FFPE tissue sections are stable for 1 year from date of purchase.

## **Product images:**



4x Image





20x Image