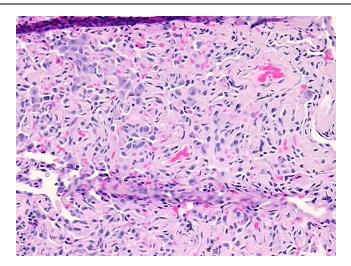

Male

Race: White or Caucasian OriGene Technologies, Inc.

9620 Medical Center Drive, Ste 200 Rockville, MD 20850, US Phone: +1-888-267-4436 https://www.origene.com techsupport@origene.com EU: info-de@origene.com CN: techsupport@origene.cn



Adenocarcinoma of colon, metastatic



Tumor Grade: Not Reported

Minimum Stage

IV

**Grouping:** 

T (Extent of Primary

Tumor):

 $\mathsf{T}\mathsf{X}$ 

N (Lymph node

NX

metastasis):

M (Distant metastasis): M1

**Diagnostic Test Results:** Cytokeratin 7 ~ CK7! by IHC, Negative; Cytokeratin 20 ~ CK20! by IHC, Positive; Thyroid

transcription factor 1 ~ TTF1! by IHC, Negative

Storage: Store FFPE tissue sections at +4°C.

**Stability:** All FFPE tissue sections are stable for 1 year from date of purchase.

## **Product images:**



4x Image





20x Image