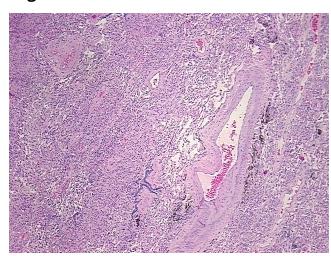

nocarcinoma of colon, metastatic

no normal architecture

72 Age: Gender: Male

Race: White or Caucasian OriGene Technologies, Inc.

9620 Medical Center Drive, Ste 200 Rockville, MD 20850, US Phone: +1-888-267-4436 https://www.origene.com techsupport@origene.com EU: info-de@origene.com CN: techsupport@origene.cn





**Tumor Grade:** Not Reported

Minimum Stage

IV

**Grouping:** 

T (Extent of Primary

Tumor):

ΤX

N (Lymph node

NX

metastasis):

M (Distant metastasis): M1

**Diagnostic Test Results:** Cytokeratin 7 ~ CK7! by IHC, Negative; Cytokeratin 20 ~ CK20! by IHC, Positive; Thyroid

transcription factor 1 ~ TTF1! by IHC, Negative

Storage: Store FFPE tissue sections at +4°C.

All FFPE tissue sections are stable for 1 year from date of purchase. Stability:

## **Product images:**



4x Image





20x Image