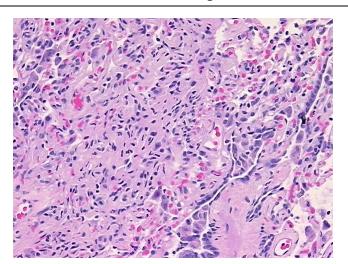

colon, metastatic

no normal architecture

72 Age: Gender: Male

Race: White or Caucasian OriGene Technologies, Inc.

9620 Medical Center Drive, Ste 200 Rockville, MD 20850, US Phone: +1-888-267-4436 https://www.origene.com techsupport@origene.com EU: info-de@origene.com CN: techsupport@origene.cn





**Tumor Grade:** Not Reported

Minimum Stage

IV

**Grouping:** 

T (Extent of Primary

Tumor):

ΤX

N (Lymph node

NX

metastasis):

M (Distant metastasis): M1

**Diagnostic Test Results:** Cytokeratin 7 ~ CK7! by IHC, Negative; Cytokeratin 20 ~ CK20! by IHC, Positive; Thyroid

transcription factor 1 ~ TTF1! by IHC, Negative

Storage: Store FFPE tissue sections at +4°C.

All FFPE tissue sections are stable for 1 year from date of purchase. Stability:

## **Product images:**



4x Image





20x Image