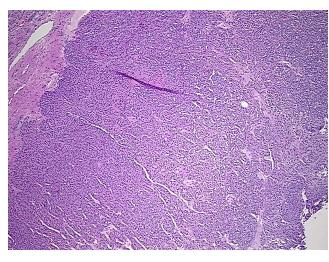

%

40% Tumor:

Tumor Hypo/Acellular

Stroma:

**Tumor Hypercellular** 

Stroma:

0% **Necrosis:** 

**CASE Diagnosis (from** 

medical center path

report):

55 Age:

Gender: **Female** 

Race: White or Caucasian

5%

10%

Oncocytoma

**Tumor Grade:** Not Reported OriGene Technologies, Inc.

9620 Medical Center Drive, Ste 200 Rockville, MD 20850, US Phone: +1-888-267-4436 https://www.origene.com techsupport@origene.com EU: info-de@origene.com CN: techsupport@origene.cn





Minimum Stage Grouping:

Not Reported

T (Extent of Primary

Tumor):

Not Reported

N (Lymph node

Not Reported

metastasis):

M (Distant metastasis): Not Reported

Storage: Store FFPE tissue sections at +4°C.

**Stability:** All FFPE tissue sections are stable for 1 year from date of purchase.

## **Product images:**



4x Image



20x Image