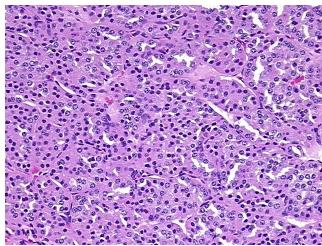

:

Tumor Hypo/Acellular

Stroma:

**Tumor Hypercellular** 

Stroma:

0% **Necrosis:** 

**CASE Diagnosis (from** 

medical center path

report):

55 Age:

Gender: **Female** 

Race: White or Caucasian

5%

10%

Oncocytoma

**Tumor Grade:** Not Reported OriGene Technologies, Inc.

9620 Medical Center Drive, Ste 200 Rockville, MD 20850, US Phone: +1-888-267-4436 https://www.origene.com techsupport@origene.com EU: info-de@origene.com CN: techsupport@origene.cn





Minimum Stage Grouping:

Not Reported

T (Extent of Primary

Tumor):

Not Reported

N (Lymph node

Not Reported

metastasis):

M (Distant metastasis): Not Reported

Storage: Store FFPE tissue sections at +4°C.

**Stability:** All FFPE tissue sections are stable for 1 year from date of purchase.

## **Product images:**



4x Image



20x Image