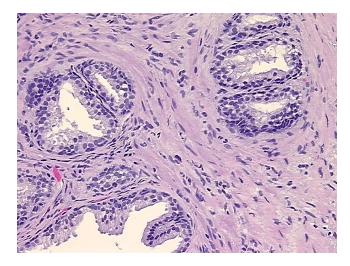

007450

Tissue of Origin: Prostate
Site of Finding: Prostate

Appearance: L

Sample Diagnosis (from Pathology Verification):

Glandular hyperplasia of prostate

Normal: 0%
Lesional: 100%
Tumor: 0%

Tumor Hypo/Acellular

Stroma:

0%

**Tumor Hypercellular** 

Stroma:

report):

0%

Necrosis: 0%

CASE Diagnosis (from medical center path

Glandular hyperplasia of prostate

Age: 74
Gender: Male

Race: Not reported

Storage: Store FFPE tissue sections at +4°C.

**Stability:** All FFPE tissue sections are stable for 1 year from date of purchase.

**OriGene Technologies, Inc.** 9620 Medical Center Drive, Ste 200

CN: techsupport@origene.cn

Rockville, MD 20850, US Phone: +1-888-267-4436 https://www.origene.com techsupport@origene.com EU: info-de@origene.com



## **Product images:**



4x Image



20x Image