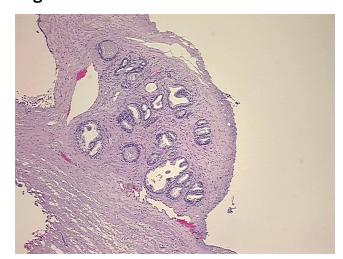

ID:
 CI0000007450

Tissue of Origin: Prostate
Site of Finding: Prostate

Appearance: L

Sample Diagnosis (from Pathology Verification):

Glandular hyperplasia of prostate

Normal: 0%
Lesional: 100%
Tumor: 0%

Tumor Hypo/Acellular

Stroma:

0%

**Tumor Hypercellular** 

Stroma:

report):

0%

Necrosis: 0%

CASE Diagnosis (from medical center path

Glandular hyperplasia of prostate

Age: 74
Gender: Male

Race: Not reported

Storage: Store FFPE tissue sections at +4°C.

**Stability:** All FFPE tissue sections are stable for 1 year from date of purchase.

**OriGene Technologies, Inc.** 9620 Medical Center Drive, Ste 200

CN: techsupport@origene.cn

Rockville, MD 20850, US Phone: +1-888-267-4436 https://www.origene.com techsupport@origene.com EU: info-de@origene.com



## **Product images:**



4x Image



20x Image