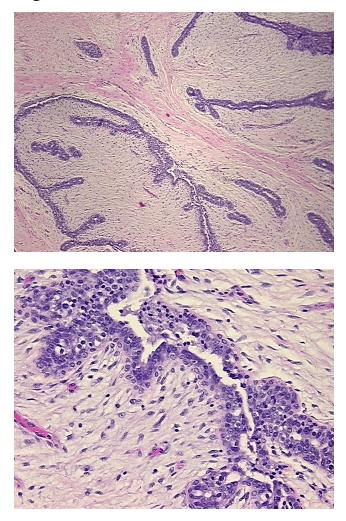

| Product Type:                                           | FFPE Sections                                          |
|---------------------------------------------------------|--------------------------------------------------------|
| Disease State:                                          | Other Disease                                          |
| Diagnosis Category:                                     | Benign Tumors                                          |
| Tissue:                                                 | Breast                                                 |
| Frozen Sample ID:                                       | PA15476D7A                                             |
| Case ID:                                                | CI000007440                                            |
| Tissue of Origin:                                       | Breast                                                 |
| Site of Finding:                                        | Breast                                                 |
| Appearance:                                             | Т                                                      |
| Sample Diagnosis (from<br>Pathology Verification):      | Fibroadenoma of breast                                 |
| Normal:                                                 | 0%                                                     |
| Lesional:                                               | 0%                                                     |
| Tumor:                                                  | 20%                                                    |
| Tumor Hypo/Acellular<br>Stroma:                         | 0%                                                     |
| Tumor Hypercellular<br>Stroma:                          | 80%                                                    |
| Necrosis:                                               | 0%                                                     |
| Pathology Verification<br>notes from H&E review:        | tumor stroma contains loose cellular connective tissue |
| CASE Diagnosis (from<br>medical center path<br>report): | Fibroadenoma of breast                                 |
| Age:                                                    | 41                                                     |
| Gender:                                                 | Female                                                 |
| Race:                                                   | White or Caucasian                                     |

## Product images:

**%**// \_\_

4x Image

20x Image

This product is to be used for laboratory only. Not for diagnostic or therapeutic use. ©2022 OriGene Technologies, Inc., 9620 Medical Center Drive, Ste 200, Rockville, MD 20850, US