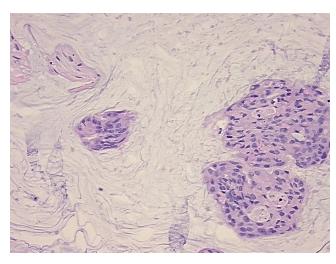

rosis: 0%

Pathology Verification

notes from H&E review:

acellular tumor stroma: mucin

CASE Diagnosis (from

medical center path

report):

Adenocarcinoma of colon, mucinous, metastatic

**Age:** 73

**Gender:** Female

Race: White or Caucasian



**OriGene Technologies, Inc.** 9620 Medical Center Drive, Ste 200

CN: techsupport@origene.cn

Rockville, MD 20850, US Phone: +1-888-267-4436 https://www.origene.com techsupport@origene.com EU: info-de@origene.com



Tumor Grade: Not Reported

Minimum Stage

IIIA

**Grouping:** 

T (Extent of Primary

TX

Tumor):

N (Lymph node

N1

metastasis):

M (Distant metastasis): MX

**Storage:** Store FFPE tissue sections at +4°C.

**Stability:** All FFPE tissue sections are stable for 1 year from date of purchase.

## **Product images:**



4x Image



20x Image