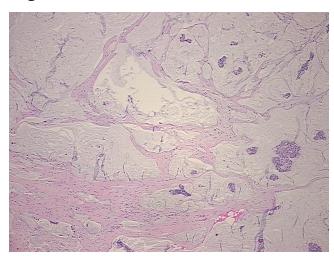

Stroma:

Necrosis: 0%

Pathology Verification

notes from H&E review:

acellular tumor stroma: mucin

CASE Diagnosis (from

medical center path

report):

Adenocarcinoma of colon, mucinous, metastatic

**Age:** 73

**Gender:** Female

Race: White or Caucasian



**OriGene Technologies, Inc.** 9620 Medical Center Drive, Ste 200

CN: techsupport@origene.cn

Rockville, MD 20850, US Phone: +1-888-267-4436 https://www.origene.com techsupport@origene.com EU: info-de@origene.com



Tumor Grade: Not Reported

Minimum Stage

IIIA

**Grouping:** 

T (Extent of Primary

TX

Tumor):

N (Lymph node

N1

metastasis):

M (Distant metastasis): MX

**Storage:** Store FFPE tissue sections at +4°C.

**Stability:** All FFPE tissue sections are stable for 1 year from date of purchase.

## **Product images:**



4x Image



20x Image