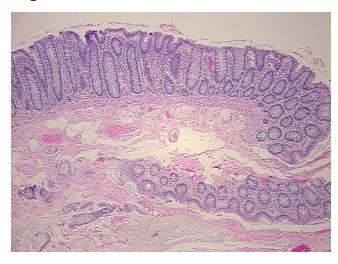

Necrosis:** 

**Pathology Verification** 

notes from H&E review:

**CASE Diagnosis (from** medical center path

report):

Adenocarcinoma of colon, mucinous, metastatic

15% mucosa, 25% submucosa, 60% muscle

73 Age:

Gender: **Female** 

Race: White or Caucasian



OriGene Technologies, Inc. 9620 Medical Center Drive, Ste 200

CN: techsupport@origene.cn

Rockville, MD 20850, US Phone: +1-888-267-4436 https://www.origene.com techsupport@origene.com EU: info-de@origene.com



Tumor Grade: Not Reported

Minimum Stage

IIIA

**Grouping:** 

T (Extent of Primary

TX

Tumor):

N (Lymph node

N1

metastasis):

M (Distant metastasis): MX

**Storage:** Store FFPE tissue sections at +4°C.

**Stability:** All FFPE tissue sections are stable for 1 year from date of purchase.

## **Product images:**



4x Image



20x Image