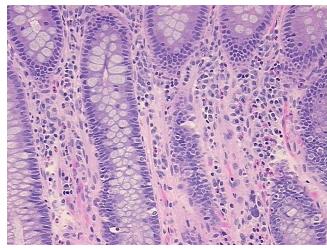

**Pathology Verification** 

notes from H&E review:

**CASE Diagnosis (from** medical center path

report):

Adenocarcinoma of colon, mucinous, metastatic

15% mucosa, 25% submucosa, 60% muscle

73 Age:

Gender: **Female** 

Race: White or Caucasian



OriGene Technologies, Inc. 9620 Medical Center Drive, Ste 200

CN: techsupport@origene.cn

Rockville, MD 20850, US Phone: +1-888-267-4436 https://www.origene.com techsupport@origene.com EU: info-de@origene.com



Tumor Grade: Not Reported

Minimum Stage

IIIA

**Grouping:** 

T (Extent of Primary

TX

Tumor):

N (Lymph node

N1

metastasis):

M (Distant metastasis): MX

**Storage:** Store FFPE tissue sections at +4°C.

**Stability:** All FFPE tissue sections are stable for 1 year from date of purchase.

## **Product images:**



4x Image



20x Image