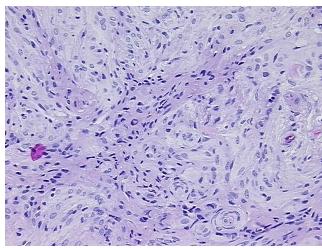

l: 0% 90% Tumor: 0%

Tumor Hypo/Acellular Stroma:

**Tumor Hypercellular** 

Stroma:

0% **Necrosis:** 

**CASE Diagnosis (from** 

medical center path

report):

61 Age:

Gender: **Female** 

Race: White or Caucasian

**Tumor Grade:** Not Reported OriGene Technologies, Inc.

9620 Medical Center Drive, Ste 200 Rockville, MD 20850, US Phone: +1-888-267-4436 https://www.origene.com techsupport@origene.com EU: info-de@origene.com CN: techsupport@origene.cn





Minimum Stage Grouping:

Not Reported

T (Extent of Primary

Tumor):

Not Reported

N (Lymph node

Not Reported

metastasis):

M (Distant metastasis): Not Reported

**Storage:** Store FFPE tissue sections at +4°C.

**Stability:** All FFPE tissue sections are stable for 1 year from date of purchase.

## **Product images:**



4x Image



20x Image