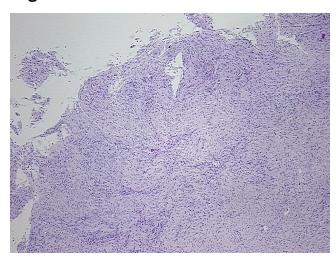

: 0% Lesional: 0% 90% Tumor: 0%

Tumor Hypo/Acellular Stroma:

**Tumor Hypercellular** 

Stroma:

0% **Necrosis:** 

**CASE Diagnosis (from** 

medical center path

report):

61 Age:

Gender: **Female** 

Race: White or Caucasian

**Tumor Grade:** Not Reported OriGene Technologies, Inc.

9620 Medical Center Drive, Ste 200 Rockville, MD 20850, US Phone: +1-888-267-4436 https://www.origene.com techsupport@origene.com EU: info-de@origene.com CN: techsupport@origene.cn





Minimum Stage Grouping:

Not Reported

T (Extent of Primary

Tumor):

Not Reported

N (Lymph node

Not Reported

metastasis):

M (Distant metastasis): Not Reported

**Storage:** Store FFPE tissue sections at +4°C.

**Stability:** All FFPE tissue sections are stable for 1 year from date of purchase.

## **Product images:**



4x Image



20x Image