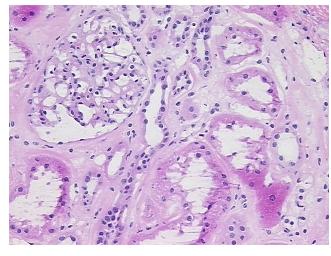

is:** 

**Pathology Verification** 

notes from H&E review:

**CASE Diagnosis (from** medical center path

report):

Carcinoma of renal pelvis, transitional cell

Non Tumor Structures: 100% Cortex

55 Age: Gender: Male

Race: Not reported OriGene Technologies, Inc.

9620 Medical Center Drive, Ste 200 Rockville, MD 20850, US Phone: +1-888-267-4436 https://www.origene.com techsupport@origene.com EU: info-de@origene.com CN: techsupport@origene.cn





**Tumor Grade:** AJCC G3: Poorly differentiated

Minimum Stage

Grouping:

II

T (Extent of Primary

Tumor):

T2

N (Lymph node

N0

metastasis):

M (Distant metastasis): MX

**Storage:** Store FFPE tissue sections at +4°C.

**Stability:** All FFPE tissue sections are stable for 1 year from date of purchase.

## **Product images:**



4x Image



20x Image