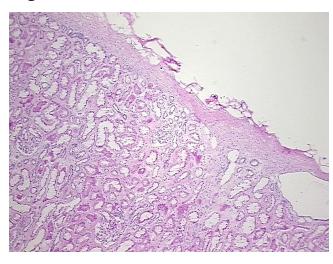

0% **Necrosis:** 

**Pathology Verification** 

notes from H&E review:

**CASE Diagnosis (from** medical center path

report):

Carcinoma of renal pelvis, transitional cell

Non Tumor Structures: 100% Cortex

55 Age: Gender: Male

Race: Not reported OriGene Technologies, Inc.

9620 Medical Center Drive, Ste 200 Rockville, MD 20850, US Phone: +1-888-267-4436 https://www.origene.com techsupport@origene.com EU: info-de@origene.com CN: techsupport@origene.cn





**Tumor Grade:** AJCC G3: Poorly differentiated

Minimum Stage

Grouping:

II

T (Extent of Primary

Tumor):

T2

N (Lymph node

N0

metastasis):

M (Distant metastasis): MX

**Storage:** Store FFPE tissue sections at +4°C.

**Stability:** All FFPE tissue sections are stable for 1 year from date of purchase.

## **Product images:**



4x Image



20x Image