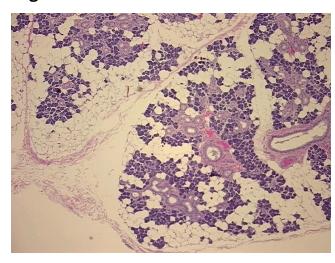

es: 80% Epithelium, 20% Stroma

**CASE Diagnosis (from** medical center path

report):

Pleomorphic adenoma of parotid gland

43 Age:

Gender: **Female** 

Race: White or Caucasian



OriGene Technologies, Inc. 9620 Medical Center Drive, Ste 200

CN: techsupport@origene.cn

Rockville, MD 20850, US Phone: +1-888-267-4436 https://www.origene.com techsupport@origene.com EU: info-de@origene.com

#### Tissue FFPE Sections, Parotid gland - CS704607

Tumor Grade: Not Reported

Minimum Stage

Not Reported

Grouping:

T (Extent of Primary

Tumor):

Not Reported

N (Lymph node

Not Reported

metastasis):

M (Distant metastasis): Not Reported

**Storage:** Store FFPE tissue sections at +4°C.

**Stability:** All FFPE tissue sections are stable for 1 year from date of purchase.

# **Product images:**



4x Image



20x Image