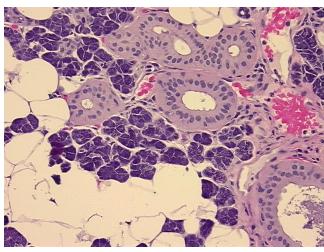

helium, 20% Stroma

**CASE Diagnosis (from** medical center path

report):

Pleomorphic adenoma of parotid gland

43 Age:

Gender: **Female** 

Race: White or Caucasian



OriGene Technologies, Inc. 9620 Medical Center Drive, Ste 200

CN: techsupport@origene.cn

Rockville, MD 20850, US Phone: +1-888-267-4436 https://www.origene.com techsupport@origene.com EU: info-de@origene.com

#### Tissue FFPE Sections, Parotid gland - CS704607

Tumor Grade: Not Reported

Minimum Stage

Not Reported

Grouping:

T (Extent of Primary

Tumor):

Not Reported

N (Lymph node

Not Reported

metastasis):

M (Distant metastasis): Not Reported

**Storage:** Store FFPE tissue sections at +4°C.

**Stability:** All FFPE tissue sections are stable for 1 year from date of purchase.

# **Product images:**



4x Image



20x Image