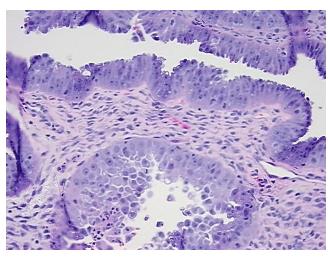

l: 0% Tumor: 50%

Tumor Hypo/Acellular

Stroma:

50%

Т

Tumor Hypercellular

Stroma:

report):

0%

0%

Necrosis:

CASE Diagnosis (from medical center path

Adenocarcinoma of ovary, clear cell, metastatic

**Age:** 47

**Gender:** Female

Race: Not reported
Tumor Grade: Not Reported



**OriGene Technologies, Inc.** 9620 Medical Center Drive, Ste 200

CN: techsupport@origene.cn

Rockville, MD 20850, US Phone: +1-888-267-4436 https://www.origene.com techsupport@origene.com EU: info-de@origene.com



Minimum Stage Grouping:

IIIC

T (Extent of Primary

Tumor):

N (Lymph node

N1

TX

metastasis):

M (Distant metastasis): MX

Storage: Store FFPE tissue sections at +4°C.

**Stability:** All FFPE tissue sections are stable for 1 year from date of purchase.

## **Product images:**



4x Image



20x Image