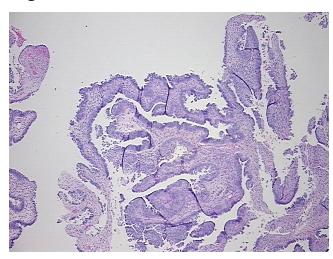

: 0% Lesional: 0% Tumor: 50%

Tumor Hypo/Acellular

Stroma:

50%

Т

Tumor Hypercellular

Stroma:

report):

0%

0%

Necrosis:

CASE Diagnosis (from medical center path

Adenocarcinoma of ovary, clear cell, metastatic

**Age:** 47

**Gender:** Female

Race: Not reported
Tumor Grade: Not Reported



**OriGene Technologies, Inc.** 9620 Medical Center Drive, Ste 200

CN: techsupport@origene.cn

Rockville, MD 20850, US Phone: +1-888-267-4436 https://www.origene.com techsupport@origene.com EU: info-de@origene.com



Minimum Stage Grouping:

IIIC

T (Extent of Primary

Tumor):

N (Lymph node

N1

TX

metastasis):

M (Distant metastasis): MX

Storage: Store FFPE tissue sections at +4°C.

**Stability:** All FFPE tissue sections are stable for 1 year from date of purchase.

## **Product images:**



4x Image



20x Image