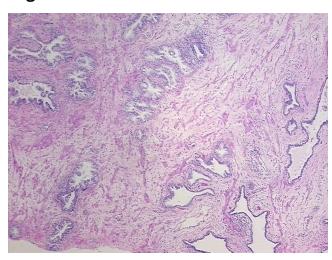

e

Normal: 45%
Lesional: 55%
Tumor: 0%
Tumor Hypo/Acellular 0%

Tumor Hypo/Acellular Stroma:

Tumor Hypercellular

Stroma:

Necrosis: 0%

CASE Diagnosis (from medical center path

report):

Adenocarcinoma of prostate

Age: 56
Gender: Male

Race: Not reported

Tumor Grade: Gleason Score: 3+3=6/10

0%

OriGene Technologies, Inc.

9620 Medical Center Drive, Ste 200 Rockville, MD 20850, US Phone: +1-888-267-4436 https://www.origene.com techsupport@origene.com EU: info-de@origene.com CN: techsupport@origene.cn





Minimum Stage Grouping:

Ш

T2c

T (Extent of Primary

Tumor):

N (Lymph node NX

metastasis):

M (Distant metastasis): MX

**Storage:** Store FFPE tissue sections at +4°C.

**Stability:** All FFPE tissue sections are stable for 1 year from date of purchase.

## **Product images:**



4x Image



20x Image