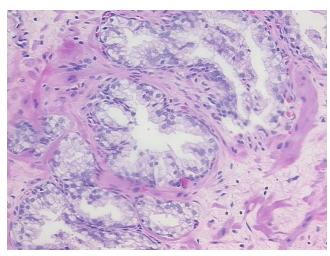

5%
Lesional: 55%
Tumor: 0%
Tumor Hypo/Acellular 0%

Tumor Hypo/Acellular Stroma:

Tumor Hypercellular

Stroma:

Necrosis: 0%

CASE Diagnosis (from medical center path

report):

Adenocarcinoma of prostate

Age: 56
Gender: Male

Race: Not reported

Tumor Grade: Gleason Score: 3+3=6/10

0%

OriGene Technologies, Inc.

9620 Medical Center Drive, Ste 200 Rockville, MD 20850, US Phone: +1-888-267-4436 https://www.origene.com techsupport@origene.com EU: info-de@origene.com CN: techsupport@origene.cn





Minimum Stage Grouping:

Ш

T2c

T (Extent of Primary

Tumor):

N (Lymph node NX

metastasis):

M (Distant metastasis): MX

**Storage:** Store FFPE tissue sections at +4°C.

**Stability:** All FFPE tissue sections are stable for 1 year from date of purchase.

## **Product images:**



4x Image



20x Image