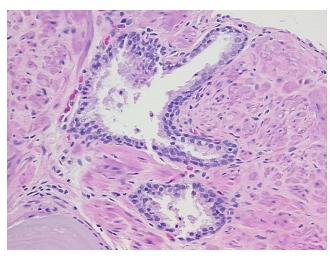

sis (from Pathology Verification):

Atrophy of tissue

Normal: 10% Lesional: 90% 0% Tumor: 0%

Tumor Hypo/Acellular Stroma:

**Tumor Hypercellular** 

Stroma:

0% **Necrosis:** 

**CASE Diagnosis (from** medical center path

report):

Adenocarcinoma of prostate

56 Age: Gender: Male

Race: Not reported

**Tumor Grade:** Gleason Score: 3+3=6/10

0%



Rockville, MD 20850, US Phone: +1-888-267-4436 https://www.origene.com techsupport@origene.com EU: info-de@origene.com CN: techsupport@origene.cn





Minimum Stage Grouping:

Ш

T2c

T (Extent of Primary

Tumor):

N (Lymph node NX

metastasis):

M (Distant metastasis): MX

**Storage:** Store FFPE tissue sections at +4°C.

**Stability:** All FFPE tissue sections are stable for 1 year from date of purchase.

## **Product images:**



4x Image



20x Image