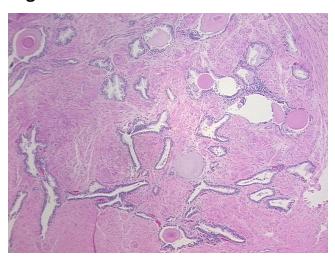

ample Diagnosis (from Pathology Verification):

Atrophy of tissue

Normal: 10% Lesional: 90% 0% Tumor: 0%

Tumor Hypo/Acellular Stroma:

**Tumor Hypercellular** 

Stroma:

0% **Necrosis:** 

**CASE Diagnosis (from** medical center path

report):

Adenocarcinoma of prostate

56 Age: Gender: Male

Race: Not reported

**Tumor Grade:** Gleason Score: 3+3=6/10

0%



Rockville, MD 20850, US Phone: +1-888-267-4436 https://www.origene.com techsupport@origene.com EU: info-de@origene.com CN: techsupport@origene.cn





Minimum Stage Grouping:

Ш

T2c

T (Extent of Primary

Tumor):

N (Lymph node NX

metastasis):

M (Distant metastasis): MX

**Storage:** Store FFPE tissue sections at +4°C.

**Stability:** All FFPE tissue sections are stable for 1 year from date of purchase.

## **Product images:**



4x Image



20x Image