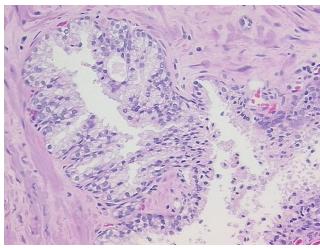

:

0%

**Necrosis:** 

**Pathology Verification** notes from H&E review:

**CASE Diagnosis (from** medical center path

report):

Adenocarcinoma of prostate

40% epithelium, 60% fibromuscular stroma

56 Age: Gender: Male

Race: Not reported OriGene Technologies, Inc.

9620 Medical Center Drive, Ste 200 Rockville, MD 20850, US Phone: +1-888-267-4436 https://www.origene.com techsupport@origene.com EU: info-de@origene.com CN: techsupport@origene.cn





**Tumor Grade:** Gleason Score: 3+3=6/10

Minimum Stage

**Grouping:** 

Ш

T (Extent of Primary

Tumor):

T2c

N (Lymph node

NX

metastasis):

M (Distant metastasis): MX

**Storage:** Store FFPE tissue sections at +4°C.

**Stability:** All FFPE tissue sections are stable for 1 year from date of purchase.

## **Product images:**



4x Image



20x Image