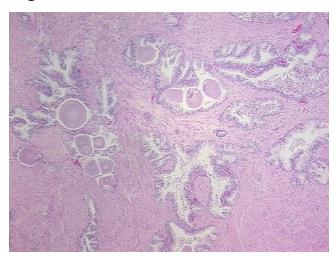

r** 

Stroma:

0%

**Necrosis:** 

**Pathology Verification** notes from H&E review:

**CASE Diagnosis (from** medical center path

report):

Adenocarcinoma of prostate

40% epithelium, 60% fibromuscular stroma

56 Age: Gender: Male

Race: Not reported OriGene Technologies, Inc.

9620 Medical Center Drive, Ste 200 Rockville, MD 20850, US Phone: +1-888-267-4436 https://www.origene.com techsupport@origene.com EU: info-de@origene.com CN: techsupport@origene.cn





**Tumor Grade:** Gleason Score: 3+3=6/10

Minimum Stage

**Grouping:** 

Ш

T (Extent of Primary

Tumor):

T2c

N (Lymph node

NX

metastasis):

M (Distant metastasis): MX

**Storage:** Store FFPE tissue sections at +4°C.

**Stability:** All FFPE tissue sections are stable for 1 year from date of purchase.

## **Product images:**



4x Image



20x Image