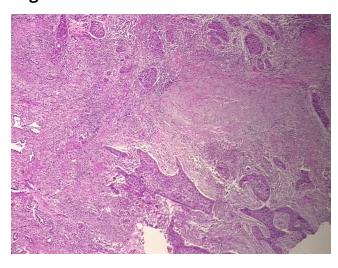

## **Product images:**

4x Image

20x Image

Sample Diagnosis (from Pathology Verification):

Carcinoma of lung, squamous cell

 Normal:
 15%

 Lesional:
 0%

 Tumor:
 5%

Tumor Hypo/Acellular

Stroma:

Tumor Hypercellular 0%

Carcinoma of lung, squamous cell

Age: 81
Gender: Male

Race: White or Caucasian

80%

**OriGene Technologies, Inc.** 9620 Medical Center Drive, Ste 200

CN: techsupport@origene.cn

Rockville, MD 20850, US Phone: +1-888-267-4436 https://www.origene.com techsupport@origene.com EU: info-de@origene.com