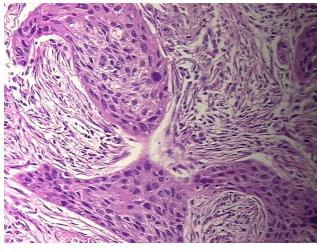

## **Product images:**

4x Image

20x Image

Sample Diagnosis (from Pathology Verification):

Carcinoma of lung, squamous cell

 Normal:
 15%

 Lesional:
 0%

 Tumor:
 5%

Tumor Hypo/Acellular

Stroma:

Tumor Hypercellular 0%

Carcinoma of lung, squamous cell

Age: 81
Gender: Male

Race: White or Caucasian

80%

**OriGene Technologies, Inc.** 9620 Medical Center Drive, Ste 200

CN: techsupport@origene.cn

Rockville, MD 20850, US Phone: +1-888-267-4436 https://www.origene.com techsupport@origene.com EU: info-de@origene.com