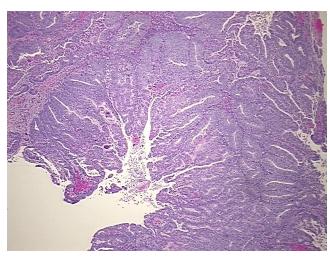

Tumor Hypo/Acellular

Stroma:

0%

**Tumor Hypercellular** 

Stroma:

10%

Necrosis:

0%

CASE Diagnosis (from

medical center path

report):

Adenocarcinoma of endometrium, endometrioid

**Age:** 55

Gender: Female

Race: Not reported

**Tumor Grade:** FIGO G1: Well differentiated



**OriGene Technologies, Inc.** 9620 Medical Center Drive, Ste 200

Rockville, MD 20850, US Phone: +1-888-267-4436 https://www.origene.com techsupport@origene.com

EU: info-de@origene.com CN: techsupport@origene.cn



Minimum Stage Grouping:

ΙB

T<sub>1</sub>b

T (Extent of Primary

Tumor):

N (Lymph node N0

metastasis):

M (Distant metastasis): MX

**Storage:** Store FFPE tissue sections at +4°C.

**Stability:** All FFPE tissue sections are stable for 1 year from date of purchase.

## **Product images:**



4x Image



20x Image