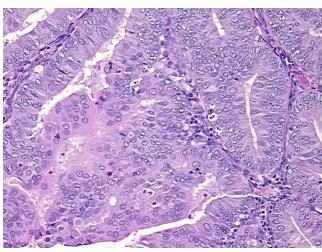

Acellular

Stroma:

0%

**Tumor Hypercellular** 

Stroma:

10%

Necrosis:

0%

CASE Diagnosis (from

medical center path

report):

Adenocarcinoma of endometrium, endometrioid

**Age:** 55

Gender: Female

Race: Not reported

**Tumor Grade:** FIGO G1: Well differentiated



**OriGene Technologies, Inc.** 9620 Medical Center Drive, Ste 200

Rockville, MD 20850, US Phone: +1-888-267-4436 https://www.origene.com techsupport@origene.com

EU: info-de@origene.com CN: techsupport@origene.cn



Minimum Stage Grouping:

ΙB

T<sub>1</sub>b

T (Extent of Primary

Tumor):

N (Lymph node N0

metastasis):

M (Distant metastasis): MX

**Storage:** Store FFPE tissue sections at +4°C.

**Stability:** All FFPE tissue sections are stable for 1 year from date of purchase.

## **Product images:**



4x Image



20x Image