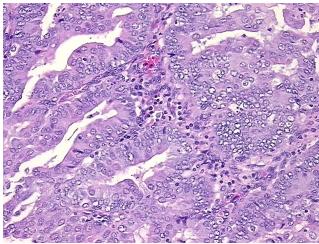

**Pathology Verification** Lesion (50%): Adenomyosis of myometrium 100%

notes from H&E review:

**CASE Diagnosis (from** medical center path

report):

Adenocarcinoma of endometrium, endometrioid

55 Age:

Gender: Female

Not reported Race:

OriGene Technologies, Inc. 9620 Medical Center Drive, Ste 200

CN: techsupport@origene.cn

Rockville, MD 20850, US Phone: +1-888-267-4436 https://www.origene.com techsupport@origene.com EU: info-de@origene.com



**Tumor Grade:** FIGO G1: Well differentiated

Minimum Stage

**Grouping:** 

ΙB

T (Extent of Primary

T1b

Tumor):

N (Lymph node metastasis):

N0

M (Distant metastasis): MX

Storage: Store FFPE tissue sections at +4°C.

Stability: All FFPE tissue sections are stable for 1 year from date of purchase.

## **Product images:**



4x Image



20x Image