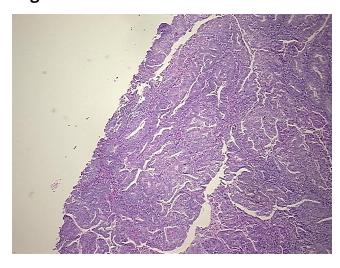

Necrosis:** 

**Pathology Verification** Lesion (50%): Adenomyosis of myometrium 100%

notes from H&E review:

**CASE Diagnosis (from** medical center path

report):

Adenocarcinoma of endometrium, endometrioid

55 Age:

Gender: Female

Not reported Race:

OriGene Technologies, Inc. 9620 Medical Center Drive, Ste 200

CN: techsupport@origene.cn

Rockville, MD 20850, US Phone: +1-888-267-4436 https://www.origene.com techsupport@origene.com EU: info-de@origene.com



**Tumor Grade:** FIGO G1: Well differentiated

Minimum Stage

**Grouping:** 

ΙB

T (Extent of Primary

T1b

Tumor):

N (Lymph node metastasis):

N0

M (Distant metastasis): MX

Storage: Store FFPE tissue sections at +4°C.

Stability: All FFPE tissue sections are stable for 1 year from date of purchase.

## **Product images:**



4x Image



20x Image