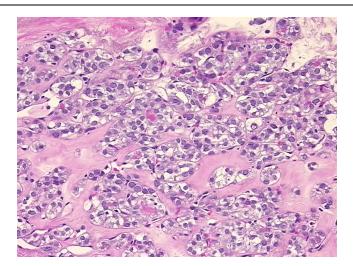

Site of Finding: Lymph node

Т Appearance:

Sample Diagnosis (from Pathology Verification):

Carcinoma of thyroid, papillary, metastatic

0% Normal:

Lesional: 0%

Tumor: 20%

Tumor Hypo/Acellular

Stroma:

80%

**Tumor Hypercellular** 

Stroma:

0%

**Necrosis:** 

**Pathology Verification** 

Tumor Stroma (Hypo/Acellular): Hyalinization, Dystrophic calcification; Other

Features/Comments: Lymph node with extensive fibrosis and calcification compatible with notes from H&E review:

treatment effect., Tumor area: 15mm x 5mm

**CASE Diagnosis (from** medical center path

report):

## **Product images:**

4x Image

20x Image