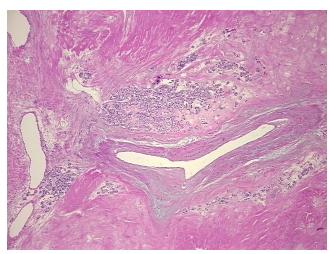

Site of Finding: Lymph node

Т Appearance:

Sample Diagnosis (from Pathology Verification):

Carcinoma of thyroid, papillary, metastatic

0% Normal:

Lesional: 0%

Tumor: 20%

Tumor Hypo/Acellular

Stroma:

80%

**Tumor Hypercellular** 

Stroma:

0%

**Necrosis:** 

**Pathology Verification** 

Tumor Stroma (Hypo/Acellular): Hyalinization, Dystrophic calcification; Other

Features/Comments: Lymph node with extensive fibrosis and calcification compatible with notes from H&E review:

treatment effect., Tumor area: 15mm x 5mm

**CASE Diagnosis (from** medical center path

report):

## **Product images:**

4x Image

20x Image