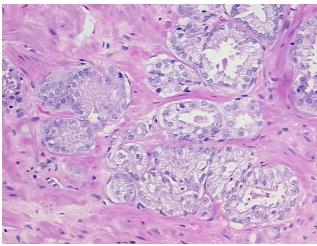

*Necrosis:** 

**Pathology Verification** 

notes from H&E review:

normal: 30% epithelium, 70% fibromuscular stroma

**CASE Diagnosis (from** medical center path

report):

Adenocarcinoma of prostate

63 Age:

Gender: Male

Not reported Race:



OriGene Technologies, Inc. 9620 Medical Center Drive, Ste 200

CN: techsupport@origene.cn

Rockville, MD 20850, US Phone: +1-888-267-4436 https://www.origene.com techsupport@origene.com EU: info-de@origene.com



**Tumor Grade:** Gleason Score: 3+4=7/10

Minimum Stage

Grouping:

Ш

T2b

N0

T (Extent of Primary

Tumor):

N (Lymph node

metastasis):

M (Distant metastasis): MX

**Storage:** Store FFPE tissue sections at +4°C.

**Stability:** All FFPE tissue sections are stable for 1 year from date of purchase.

## **Product images:**



4x Image



20x Image