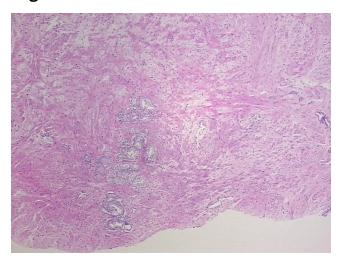

roma:

0%

**Necrosis:** 

**Pathology Verification** 

notes from H&E review:

normal: 30% epithelium, 70% fibromuscular stroma

**CASE Diagnosis (from** medical center path

report):

Adenocarcinoma of prostate

63 Age:

Gender: Male

Not reported Race:



OriGene Technologies, Inc. 9620 Medical Center Drive, Ste 200

CN: techsupport@origene.cn

Rockville, MD 20850, US Phone: +1-888-267-4436 https://www.origene.com techsupport@origene.com EU: info-de@origene.com



**Tumor Grade:** Gleason Score: 3+4=7/10

Minimum Stage

Grouping:

Ш

T2b

N0

T (Extent of Primary

Tumor):

N (Lymph node

metastasis):

M (Distant metastasis): MX

**Storage:** Store FFPE tissue sections at +4°C.

**Stability:** All FFPE tissue sections are stable for 1 year from date of purchase.

## **Product images:**



4x Image



20x Image