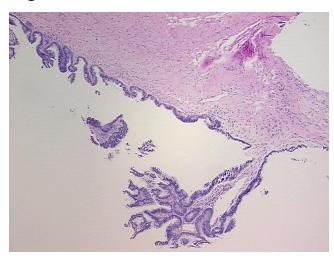

Stroma:

10%

Necrosis: 0%

Pathology Verification notes from H&E review:

normal: 40% ovarian stroma, 60% hilar vessels

CASE Diagnosis (from medical center path

report):

Tumor of ovary, serous, borderline

**Age:** 64

**Gender:** Female

Race: Not reported

**OriGene Technologies, Inc.** 9620 Medical Center Drive, Ste 200

CN: techsupport@origene.cn

Rockville, MD 20850, US Phone: +1-888-267-4436 https://www.origene.com techsupport@origene.com EU: info-de@origene.com



Tumor Grade: Not Reported

Minimum Stage

- 1

**Grouping:** 

T (Extent of Primary T1

Tumor):

N (Lymph node

N0

metastasis):

M (Distant metastasis): MX

**Storage:** Store FFPE tissue sections at +4°C.

**Stability:** All FFPE tissue sections are stable for 1 year from date of purchase.

## **Product images:**



4x Image



20x Image