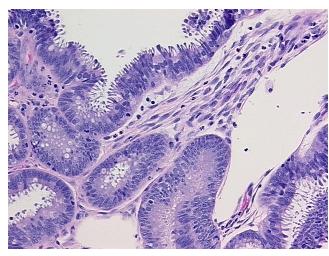

0%

Necrosis: 0%

Pathology Verification notes from H&E review:

normal: 40% ovarian stroma, 60% hilar vessels

CASE Diagnosis (from medical center path

report):

Tumor of ovary, serous, borderline

**Age:** 64

**Gender:** Female

Race: Not reported

**OriGene Technologies, Inc.** 9620 Medical Center Drive, Ste 200

CN: techsupport@origene.cn

Rockville, MD 20850, US Phone: +1-888-267-4436 https://www.origene.com techsupport@origene.com EU: info-de@origene.com



Tumor Grade: Not Reported

Minimum Stage

- 1

**Grouping:** 

T (Extent of Primary T1

Tumor):

N (Lymph node

N0

metastasis):

M (Distant metastasis): MX

**Storage:** Store FFPE tissue sections at +4°C.

**Stability:** All FFPE tissue sections are stable for 1 year from date of purchase.

## **Product images:**



4x Image



20x Image