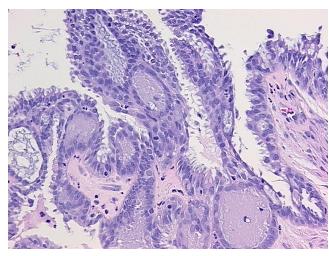

20%

0%

0% **Necrosis:** 

**Pathology Verification** notes from H&E review:

Tumor of ovary, serous, borderline

normal: 20% ovarian stroma, 80% hilar vessels

**CASE Diagnosis (from** medical center path

report):

Age:

64

Gender: Female

Not reported Race:



OriGene Technologies, Inc. 9620 Medical Center Drive, Ste 200

CN: techsupport@origene.cn

Rockville, MD 20850, US Phone: +1-888-267-4436 https://www.origene.com techsupport@origene.com EU: info-de@origene.com



Tumor Grade: Not Reported

Minimum Stage

T (Extent of Primary

Grouping:

T1

Tumor):

N (Lymph node

N0

metastasis):

M (Distant metastasis): MX

**Storage:** Store FFPE tissue sections at +4°C.

**Stability:** All FFPE tissue sections are stable for 1 year from date of purchase.

## **Product images:**



4x Image



20x Image