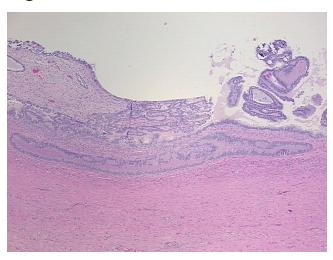

Stroma:

20%

0%

0% **Necrosis:** 

**Pathology Verification** notes from H&E review:

Tumor of ovary, serous, borderline

normal: 20% ovarian stroma, 80% hilar vessels

**CASE Diagnosis (from** medical center path

report):

Age:

64

Gender: Female

Not reported Race:



OriGene Technologies, Inc. 9620 Medical Center Drive, Ste 200

CN: techsupport@origene.cn

Rockville, MD 20850, US Phone: +1-888-267-4436 https://www.origene.com techsupport@origene.com EU: info-de@origene.com



Tumor Grade: Not Reported

Minimum Stage

T (Extent of Primary

Grouping:

T1

Tumor):

N (Lymph node

N0

metastasis):

M (Distant metastasis): MX

**Storage:** Store FFPE tissue sections at +4°C.

**Stability:** All FFPE tissue sections are stable for 1 year from date of purchase.

## **Product images:**



4x Image



20x Image