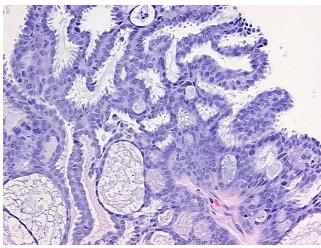

Site of Finding: Ovary: left

Appearance: T

Sample Diagnosis (from Pathology Verification):

Tumor of ovary, papillary serous, borderline

 Normal:
 75%

 Lesional:
 0%

 Tumor:
 15%

Tumor Hypo/Acellular

Stroma:

5%

**Tumor Hypercellular** 

Stroma:

5%

Necrosis: 09

Pathology Verification notes from H&E review:

acellular stroma: 50% mucin,, 50% fibrosis; normal: 100% hilar vessels

## **Product images:**

4x Image

20x Image