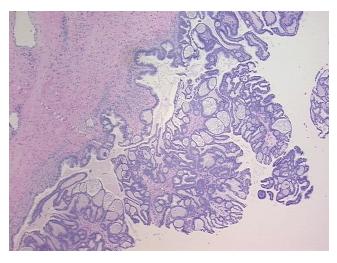

Site of Finding: Ovary: left

Appearance: T

Sample Diagnosis (from Pathology Verification):

Tumor of ovary, papillary serous, borderline

 Normal:
 75%

 Lesional:
 0%

 Tumor:
 15%

Tumor Hypo/Acellular

Stroma:

5%

**Tumor Hypercellular** 

Stroma:

5%

Necrosis: 09

Pathology Verification notes from H&E review:

acellular stroma: 50% mucin,, 50% fibrosis; normal: 100% hilar vessels

## **Product images:**

4x Image

20x Image