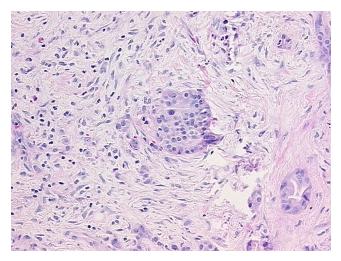

e Diagnosis (from Pathology Verification):

Pancreatitis, chronic

Normal: 0% Lesional: 100% 0% Tumor: 0%

Tumor Hypo/Acellular

Stroma:

**Tumor Hypercellular** 0%

Stroma:

0% **Necrosis:** 

**Pathology Verification** no normal architecture present

notes from H&E review:

**CASE Diagnosis (from** medical center path

report):

Pancreatic intraepithelial neoplasia

78 Age: Gender: Male

Race: White or Caucasian OriGene Technologies, Inc.

9620 Medical Center Drive, Ste 200 Rockville, MD 20850, US Phone: +1-888-267-4436 https://www.origene.com techsupport@origene.com EU: info-de@origene.com CN: techsupport@origene.cn





Storage: Store FFPE tissue sections at +4°C.

**Stability:** All FFPE tissue sections are stable for 1 year from date of purchase.

## **Product images:**



4x Image



20x Image