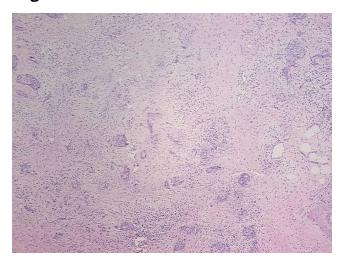

ance:

Sample Diagnosis (from Pathology Verification):

Pancreatitis, chronic

Normal: 0% Lesional: 100% 0% Tumor: 0%

Tumor Hypo/Acellular

Stroma:

**Tumor Hypercellular** 0%

Stroma:

0% **Necrosis:** 

**Pathology Verification** no normal architecture present

notes from H&E review:

**CASE Diagnosis (from** medical center path

report):

Pancreatic intraepithelial neoplasia

78 Age: Gender: Male

Race: White or Caucasian OriGene Technologies, Inc.

9620 Medical Center Drive, Ste 200 Rockville, MD 20850, US Phone: +1-888-267-4436 https://www.origene.com techsupport@origene.com EU: info-de@origene.com CN: techsupport@origene.cn





Storage: Store FFPE tissue sections at +4°C.

**Stability:** All FFPE tissue sections are stable for 1 year from date of purchase.

## **Product images:**



4x Image



20x Image