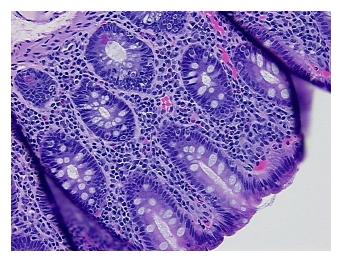

agnosis (from Pathology Verification):

Within normal limits

Normal: 100% Lesional: 0% 0% Tumor: 0%

Tumor Hypo/Acellular

Stroma:

0%

**Tumor Hypercellular** Stroma:

0% **Necrosis:** 

**Pathology Verification** notes from H&E review: 10% mucosa, 25% submucosa and serosa, 65% muscle

**CASE Diagnosis (from** medical center path

report):

Crohns disease

31 Age:

Gender: **Female** 

Race: White or Caucasian



OriGene Technologies, Inc. 9620 Medical Center Drive, Ste 200

CN: techsupport@origene.cn

Rockville, MD 20850, US Phone: +1-888-267-4436 https://www.origene.com techsupport@origene.com EU: info-de@origene.com



Storage: Store FFPE tissue sections at +4°C.

**Stability:** All FFPE tissue sections are stable for 1 year from date of purchase.

## **Product images:**



4x Image



20x Image