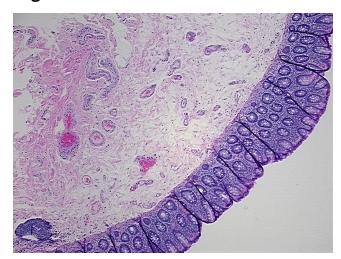

:

Sample Diagnosis (from Pathology Verification):

Within normal limits

Normal: 100% Lesional: 0% 0% Tumor: 0%

Tumor Hypo/Acellular

Stroma:

0%

**Tumor Hypercellular** Stroma:

0% **Necrosis:** 

**Pathology Verification** notes from H&E review: 10% mucosa, 25% submucosa and serosa, 65% muscle

**CASE Diagnosis (from** medical center path

report):

Crohns disease

31 Age:

Gender: **Female** 

Race: White or Caucasian



OriGene Technologies, Inc. 9620 Medical Center Drive, Ste 200

CN: techsupport@origene.cn

Rockville, MD 20850, US Phone: +1-888-267-4436 https://www.origene.com techsupport@origene.com EU: info-de@origene.com



Storage: Store FFPE tissue sections at +4°C.

**Stability:** All FFPE tissue sections are stable for 1 year from date of purchase.

## **Product images:**



4x Image



20x Image