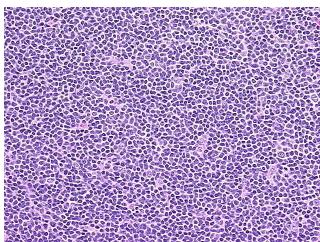

* 5%

Stroma:

**Necrosis:** 0%

**CASE Diagnosis (from** 

medical center path

report):

Lymphoma, nodal marginal zone B-cell

Lymphoma, nodal marginal zone B-cell

76 Age:

Gender: Male

Race: White or Caucasian

**Tumor Grade:** Other Histologic Grade

0%



OriGene Technologies, Inc. 9620 Medical Center Drive, Ste 200

CN: techsupport@origene.cn

Rockville, MD 20850, US Phone: +1-888-267-4436 https://www.origene.com techsupport@origene.com EU: info-de@origene.com



Minimum Stage Grouping:

T (Extent of Primary

Tumor):

Not applicable

I

N (Lymph node

Not applicable

metastasis):

M (Distant metastasis): Not applicable

Storage: Store FFPE tissue sections at +4°C.

Stability: All FFPE tissue sections are stable for 1 year from date of purchase.

## **Product images:**



4x Image



20x Image