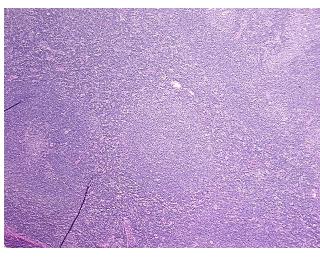

percellular** 5%

Stroma:

**Necrosis:** 0%

**CASE Diagnosis (from** 

medical center path

report):

Lymphoma, nodal marginal zone B-cell

Lymphoma, nodal marginal zone B-cell

76 Age:

Gender: Male

Race: White or Caucasian

**Tumor Grade:** Other Histologic Grade

0%



OriGene Technologies, Inc. 9620 Medical Center Drive, Ste 200

CN: techsupport@origene.cn

Rockville, MD 20850, US Phone: +1-888-267-4436 https://www.origene.com techsupport@origene.com EU: info-de@origene.com



Minimum Stage Grouping:

T (Extent of Primary

Tumor):

Not applicable

I

N (Lymph node

Not applicable

metastasis):

M (Distant metastasis): Not applicable

Storage: Store FFPE tissue sections at +4°C.

Stability: All FFPE tissue sections are stable for 1 year from date of purchase.

## **Product images:**



4x Image



20x Image