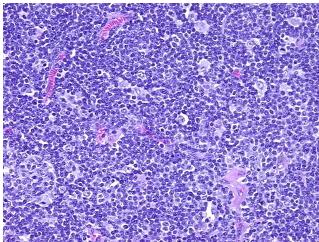

ma:

0%

**Tumor Hypercellular** 

Stroma:

0%

0%

Necrosis:

CASE Diagnosis (from

medical center path

report):

Lymphoma, nodal marginal zone B-cell

**Age:** 76

Gender: Male

Race: White or Caucasian

**Tumor Grade:** Other Histologic Grade



**OriGene Technologies, Inc.** 9620 Medical Center Drive, Ste 200

CN: techsupport@origene.cn

Rockville, MD 20850, US Phone: +1-888-267-4436 https://www.origene.com techsupport@origene.com EU: info-de@origene.com



Minimum Stage

Grouping:

T (Extent of Primary

Tumor):

Not applicable

I

N (Lymph node

Not applicable

metastasis):

M (Distant metastasis): Not applicable

**Storage:** Store FFPE tissue sections at +4°C.

**Stability:** All FFPE tissue sections are stable for 1 year from date of purchase.

## **Product images:**



4x Image



20x Image