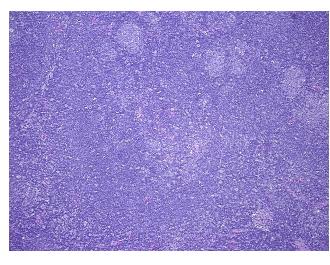

llular

Stroma:

0%

**Tumor Hypercellular** 

Stroma:

0%

0%

Necrosis:

CASE Diagnosis (from

medical center path

report):

Lymphoma, nodal marginal zone B-cell

**Age:** 76

Gender: Male

Race: White or Caucasian

**Tumor Grade:** Other Histologic Grade



**OriGene Technologies, Inc.** 9620 Medical Center Drive, Ste 200

CN: techsupport@origene.cn

Rockville, MD 20850, US Phone: +1-888-267-4436 https://www.origene.com techsupport@origene.com EU: info-de@origene.com



Minimum Stage

Grouping:

T (Extent of Primary

Tumor):

Not applicable

I

N (Lymph node

Not applicable

metastasis):

M (Distant metastasis): Not applicable

**Storage:** Store FFPE tissue sections at +4°C.

**Stability:** All FFPE tissue sections are stable for 1 year from date of purchase.

## **Product images:**



4x Image



20x Image