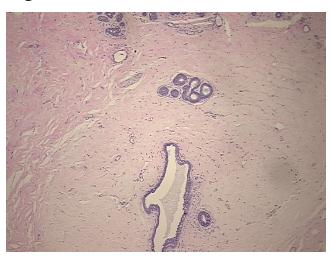

logy Verification** 

notes from H&E review:

**CASE Diagnosis (from** medical center path

report):

44 Age:

Gender: **Female** 

Race: White or Caucasian OriGene Technologies, Inc.

9620 Medical Center Drive, Ste 200 Rockville, MD 20850, US Phone: +1-888-267-4436 https://www.origene.com techsupport@origene.com EU: info-de@origene.com CN: techsupport@origene.cn



Carcinoma in situ of breast, ductal, cribriform

Non Tumor Structures: 20% Glandular epithelium, 45% Stroma, 35% Adipose tissue



**Tumor Grade:** DCIS: Intermediate to high grade

T (Extent of Primary

Tumor):

N (Lymph node

NX

Tis

metastasis):

M (Distant metastasis): MX

Storage: Store FFPE tissue sections at +4°C.

Stability: All FFPE tissue sections are stable for 1 year from date of purchase.

## **Product images:**



4x Image



20x Image