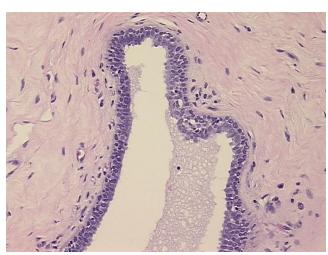

ation** 

notes from H&E review:

**CASE Diagnosis (from** medical center path

report):

44 Age:

Gender: **Female** 

Race: White or Caucasian OriGene Technologies, Inc.

9620 Medical Center Drive, Ste 200 Rockville, MD 20850, US Phone: +1-888-267-4436 https://www.origene.com techsupport@origene.com EU: info-de@origene.com CN: techsupport@origene.cn



Carcinoma in situ of breast, ductal, cribriform

Non Tumor Structures: 20% Glandular epithelium, 45% Stroma, 35% Adipose tissue



**Tumor Grade:** DCIS: Intermediate to high grade

T (Extent of Primary

Tumor):

N (Lymph node

NX

Tis

metastasis):

M (Distant metastasis): MX

Storage: Store FFPE tissue sections at +4°C.

Stability: All FFPE tissue sections are stable for 1 year from date of purchase.

## **Product images:**



4x Image



20x Image