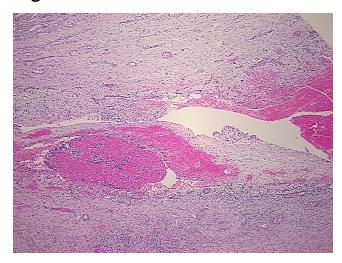

## **Product images:**

4x Image

20x Image

Site of Finding: Ovary: left

Appearance:

Sample Diagnosis (from Pathology Verification):

**Endometriosis** 

Normal: 90% Lesional: 10% 0% Tumor: 0%

Tumor Hypo/Acellular

Stroma:

**Tumor Hypercellular** 

normal: 90% ovarian stroma, 10% hilar vessels

Storage: Store FFPE tissue sections at +4°C.

**Stability:** All FFPE tissue sections are stable for 1 year from date of purchase.