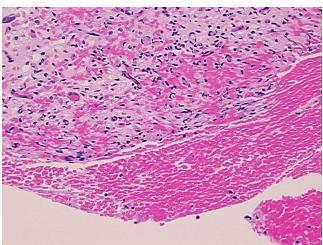

## **Product images:**

4x Image

20x Image

Site of Finding: Ovary: left

Appearance:

Sample Diagnosis (from Pathology Verification):

**Endometriosis** 

Normal: 90% Lesional: 10% 0% Tumor: 0%

Tumor Hypo/Acellular

Stroma:

**Tumor Hypercellular** 

normal: 90% ovarian stroma, 10% hilar vessels

Storage: Store FFPE tissue sections at +4°C.

**Stability:** All FFPE tissue sections are stable for 1 year from date of purchase.