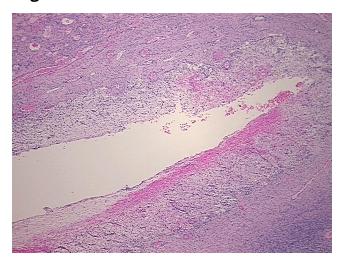

## **Product images:**

4x Image

20x Image

Site of Finding: Ovary: left

Appearance:

Sample Diagnosis (from Pathology Verification):

**Endometriosis** 

80% Normal: Lesional: 20% 0% Tumor: 0%

Tumor Hypo/Acellular

Stroma:

**Tumor Hypercellular** 

Stroma:

0%

**Necrosis:** 0%

**Pathology Verification** notes from H&E review: normal: 90% ovarian stroma, 10% hilar vessels

**CASE Diagnosis (from** medical center path

report):

**Endometriosis** 

42 Age: