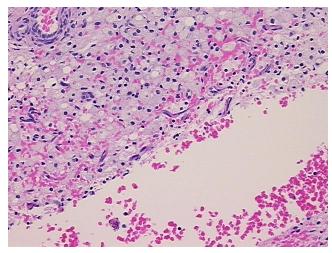

## **Product images:**

4x Image

20x Image

Site of Finding: Ovary: left

Appearance:

Sample Diagnosis (from Pathology Verification):

**Endometriosis** 

80% Normal: Lesional: 20% 0% Tumor: 0%

Tumor Hypo/Acellular

Stroma:

**Tumor Hypercellular** 

Stroma:

0%

**Necrosis:** 0%

**Pathology Verification** notes from H&E review: normal: 90% ovarian stroma, 10% hilar vessels

**CASE Diagnosis (from** medical center path

report):

**Endometriosis** 

42 Age: