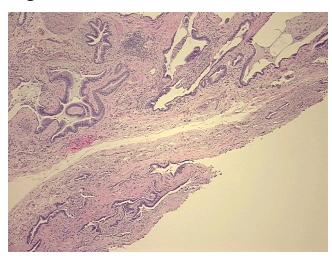

Age: 63
Gender: Male

Race: Not reported

9620 Medical Center Drive, Ste 200 Rockville, MD 20850, US Phone: +1-888-267-4436 https://www.origene.com techsupport@origene.com EU: info-de@origene.com CN: techsupport@origene.cn



**Tumor Grade:** 

AJCC G3: Poorly differentiated

Minimum Stage

Grouping:

IIB

T (Extent of Primary

Tumor):

T2

N (Lymph node metastasis):

N1

M (Distant metastasis):

MX

**Diagnostic Test Results:** 

Cytokeratins (5 and 6) ~ CK5,6! by IHC,Positive, weak; Neuron specific enolase ~ NSE! by

IHC, Negative; Synaptophysin ~ SYN! by IHC, Negative; Chromogranin A ~ Parathyroid

secretory protein 1! by IHC, Negative

Storage: Store FFPE tissue sections at +4°C.

Stability: All FFPE tissue sections are stable for 1 year from date of purchase.

## **Product images:**



4x Image





20x Image