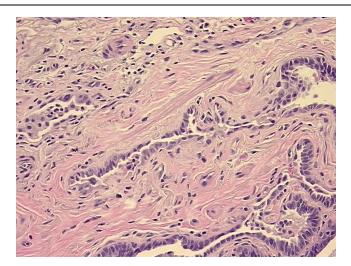

: Male

Race: Not reported

9620 Medical Center Drive, Ste 200 Rockville, MD 20850, US Phone: +1-888-267-4436 https://www.origene.com techsupport@origene.com EU: info-de@origene.com CN: techsupport@origene.cn



**Tumor Grade:** 

AJCC G3: Poorly differentiated

Minimum Stage

Grouping:

IIB

T (Extent of Primary

Tumor):

T2

N (Lymph node metastasis):

N1

M (Distant metastasis):

MX

**Diagnostic Test Results:** 

Cytokeratins (5 and 6) ~ CK5,6! by IHC,Positive, weak; Neuron specific enolase ~ NSE! by

IHC, Negative; Synaptophysin ~ SYN! by IHC, Negative; Chromogranin A ~ Parathyroid

secretory protein 1! by IHC, Negative

Storage: Store FFPE tissue sections at +4°C.

Stability: All FFPE tissue sections are stable for 1 year from date of purchase.

## **Product images:**



4x Image





20x Image