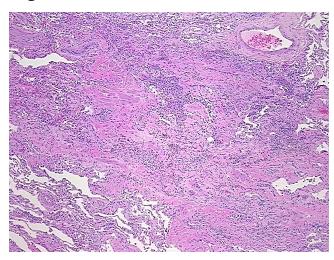

Sample Diagnosis (from Pathology Verification):

Pneumonia, interstitial, chronic

Normal: 80%
Lesional: 20%
Tumor: 0%
Tumor Hypo/Acellular 0%

Stroma:

Tumor Hypercellular

Stroma:

0%

Necrosis: 0%

Pathology Verification notes from H&E review:

70% alveoli, 20% bronchi, 10% fibrovascular septa, 2-3+ IAM, 2-3+ LY, 0+ PMN

CASE Diagnosis (from medical center path

report):

Carcinoma of lung, non-small cell

## **Product images:**

4x Image

20x Image