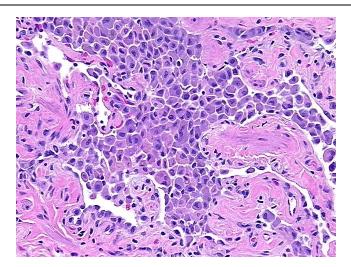

Sample Diagnosis (from Pathology Verification):

Pneumonia, interstitial, chronic

Normal: 80%
Lesional: 20%
Tumor: 0%
Tumor Hypo/Acellular 0%

Stroma:

Tumor Hypercellular

Stroma:

0%

Necrosis: 0%

Pathology Verification notes from H&E review:

70% alveoli, 20% bronchi, 10% fibrovascular septa, 2-3+ IAM, 2-3+ LY, 0+ PMN

CASE Diagnosis (from medical center path

report):

Carcinoma of lung, non-small cell

## **Product images:**

4x Image

20x Image