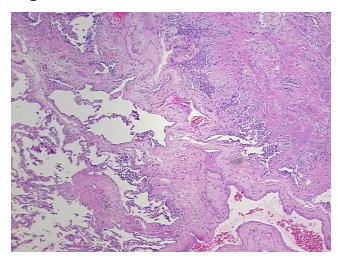

## **Product data:**

**Product Type: FFPE Sections Disease State:** Other Disease

**Diagnosis Category: Fibrosis** Tissue: Lung

Frozen Sample ID: PA15476B5E Case ID: CI0000007303

Tissue of Origin: Lung Site of Finding: Lung Appearance:

Sample Diagnosis (from Pathology Verification):

**Fibrosis** 

0%

Normal: 0% Lesional: 100% 0% Tumor: 0%

Tumor Hypo/Acellular Stroma:

**Tumor Hypercellular** 

Stroma:

**Necrosis:** 

**Pathology Verification** notes from H&E review: 30% alveoli, 10% bronchioles, 60% fibrosis and fibrovascular septae

**CASE Diagnosis (from** medical center path

report):

Carcinoma of lung, non-small cell

## **Product images:**

4x Image

20x Image