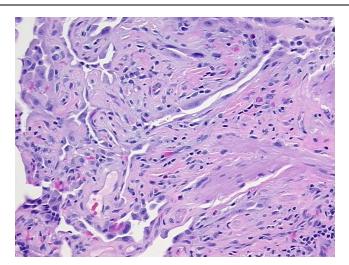

## **Product data:**

**Product Type: FFPE Sections Disease State:** Other Disease

**Diagnosis Category: Fibrosis** Tissue: Lung

Frozen Sample ID: PA15476B5E Case ID: CI0000007303

Tissue of Origin: Lung Site of Finding: Lung Appearance:

Sample Diagnosis (from Pathology Verification):

**Fibrosis** 

0%

Normal: 0% Lesional: 100% 0% Tumor: 0%

Tumor Hypo/Acellular Stroma:

**Tumor Hypercellular** 

Stroma:

**Necrosis:** 

**Pathology Verification** notes from H&E review: 30% alveoli, 10% bronchioles, 60% fibrosis and fibrovascular septae

**CASE Diagnosis (from** medical center path

report):

Carcinoma of lung, non-small cell

## **Product images:**

4x Image

20x Image