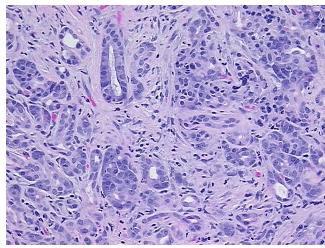

H&E review:

features of chronic panacreatitis also noted; 100% exocrine epithelium and fibrosis

CASE Diagnosis (from medical center path

report):

Adenocarcinoma of bile duct

Age: 60
Gender: Male

Race: Not reported



**OriGene Technologies, Inc.** 9620 Medical Center Drive, Ste 200

CN: techsupport@origene.cn

Rockville, MD 20850, US Phone: +1-888-267-4436 https://www.origene.com techsupport@origene.com EU: info-de@origene.com



**Tumor Grade:** AJCC G3: Poorly differentiated

Minimum Stage

Grouping:

IΙΑ

T (Extent of Primary

Tumor):

T3

N (Lymph node

N0

metastasis):

M (Distant metastasis): MX

C: FEDE ::

**Storage:** Store FFPE tissue sections at +4°C.

**Stability:** All FFPE tissue sections are stable for 1 year from date of purchase.

## **Product images:**



4x Image



20x Image