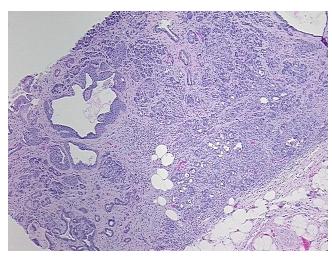

notes from H&E review:

features of chronic panacreatitis also noted; 100% exocrine epithelium and fibrosis

CASE Diagnosis (from medical center path

report):

Adenocarcinoma of bile duct

Age: 60
Gender: Male

Race: Not reported



**OriGene Technologies, Inc.** 9620 Medical Center Drive, Ste 200

CN: techsupport@origene.cn

Rockville, MD 20850, US Phone: +1-888-267-4436 https://www.origene.com techsupport@origene.com EU: info-de@origene.com



**Tumor Grade:** AJCC G3: Poorly differentiated

Minimum Stage

Grouping:

IΙΑ

T (Extent of Primary

Tumor):

T3

N (Lymph node

N0

metastasis):

M (Distant metastasis): MX

C: FEDE ::

**Storage:** Store FFPE tissue sections at +4°C.

**Stability:** All FFPE tissue sections are stable for 1 year from date of purchase.

## **Product images:**



4x Image



20x Image