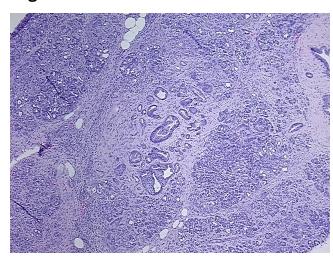

Normal:
 0%

 Lesional:
 0%

 Tumor:
 100%

Tumor Hypo/Acellular

Stroma:

Tumor Hypercellular 0%

Stroma:

Necrosis: 0%

CASE Diagnosis (from medical center path

report):

Adenocarcinoma of bile duct

Age: 60
Gender: Male

Race: Not reported

**Tumor Grade:** AJCC G3: Poorly differentiated

0%

OriGene Technologies, Inc.

9620 Medical Center Drive, Ste 200 Rockville, MD 20850, US Phone: +1-888-267-4436 https://www.origene.com techsupport@origene.com EU: info-de@origene.com CN: techsupport@origene.cn





Minimum Stage Grouping:

IIA

T3

N0

T (Extent of Primary

Tumor):

N (Lymph node

metastasis):

M (Distant metastasis): MX

**Storage:** Store FFPE tissue sections at +4°C.

**Stability:** All FFPE tissue sections are stable for 1 year from date of purchase.

## **Product images:**



4x Image



20x Image