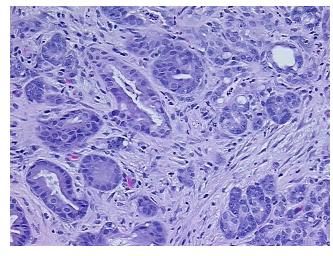

%

 Lesional:
 0%

 Tumor:
 100%

Tumor Hypo/Acellular

Stroma:

Tumor Hypercellular 0%

Stroma:

Necrosis: 0%

CASE Diagnosis (from medical center path

report):

Adenocarcinoma of bile duct

Age: 60
Gender: Male

Race: Not reported

**Tumor Grade:** AJCC G3: Poorly differentiated

0%

OriGene Technologies, Inc.

9620 Medical Center Drive, Ste 200 Rockville, MD 20850, US Phone: +1-888-267-4436 https://www.origene.com techsupport@origene.com EU: info-de@origene.com CN: techsupport@origene.cn





Minimum Stage Grouping:

IIA

T3

N0

T (Extent of Primary

Tumor):

N (Lymph node

metastasis):

M (Distant metastasis): MX

**Storage:** Store FFPE tissue sections at +4°C.

**Stability:** All FFPE tissue sections are stable for 1 year from date of purchase.

## **Product images:**



4x Image



20x Image