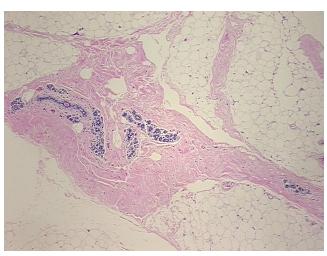

## **Product images:**

4x Image

20x Image

Appearance:

Sample Diagnosis (from Pathology Verification):

Within normal limits

100% Normal: Lesional: 0% 0% Tumor: 0%

Tumor Hypo/Acellular

Stroma:

**Tumor Hypercellular** 

Stroma:

0%

0% **Necrosis:** 

**Pathology Verification** notes from H&E review:

**CASE Diagnosis (from** medical center path

report):

Carcinoma in situ of breast, ductal, solid

10% glandular epithelium, 50% stroma, 40% adipose tissue