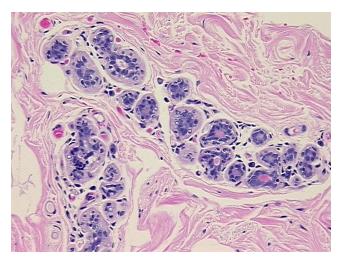

## **Product images:**

4x Image

20x Image

Appearance:

Sample Diagnosis (from Pathology Verification):

Within normal limits

100% Normal: Lesional: 0% 0% Tumor: 0%

Tumor Hypo/Acellular

Stroma:

**Tumor Hypercellular** 

Stroma:

0%

0% **Necrosis:** 

**Pathology Verification** notes from H&E review:

**CASE Diagnosis (from** medical center path

report):

Carcinoma in situ of breast, ductal, solid

10% glandular epithelium, 50% stroma, 40% adipose tissue