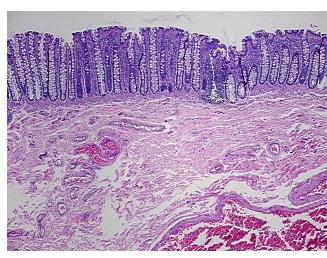

## **Product datasheet for CS704400**

**Tissue FFPE Sections, Colon: sigmoid** 

**Product data:** 

**Product Type:** FFPE Sections

Disease State: Normal
Diagnosis Category: Normal
Tissue: Colon

Frozen Sample ID: PA0000600C

## **Product images:**

4x Image

20x Image