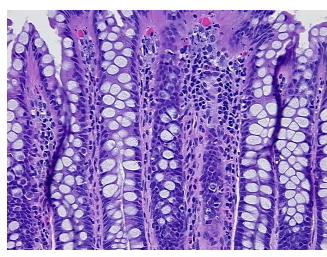

## **Product datasheet for CS704400**

**Tissue FFPE Sections, Colon: sigmoid** 

**Product data:** 

**Product Type:** FFPE Sections

Disease State: Normal
Diagnosis Category: Normal
Tissue: Colon

Frozen Sample ID: PA0000600C

## **Product images:**

4x Image

20x Image