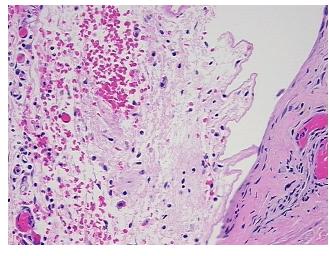

## **Product images:**

4x Image

20x Image

Tissue of Origin: Lung
Site of Finding: Lung
Appearance: L

Sample Diagnosis (from Pathology Verification):

Emphysema, bullous

Normal: 0%

Lesional: 100%

Tumor: 0%

Tumor Hypo/Acellular 0%

Tumor Hypo/Acellular