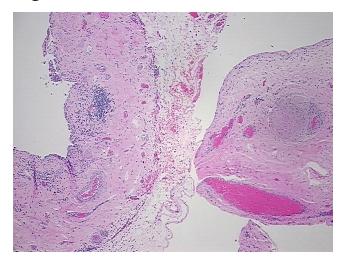

## **Product images:**

4x Image

20x Image

Tissue of Origin: Lung
Site of Finding: Lung
Appearance: L

Sample Diagnosis (from Pathology Verification):

Emphysema, bullous

Normal: 0%

Lesional: 100%

Tumor: 0%

Tumor Hypo/Acellular 0%

Tumor Hypo/Acellular