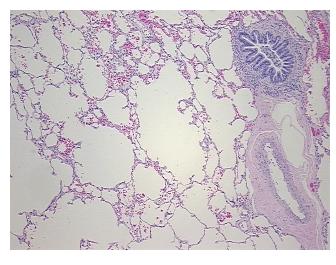

a:

0%

Necrosis: 0%

Pathology Verification notes from H&E review:

90% alveoli, 5% bonchi, 5% fibrovascular septa; 0-1+IAM, 0-1+ LY, 0+ PMN

CASE Diagnosis (from medical center path

report):

Tumor of lung, carcinoid

Age: 41
Gender: Male

Race: Not reported



**OriGene Technologies, Inc.** 9620 Medical Center Drive, Ste 200

CN: techsupport@origene.cn

Rockville, MD 20850, US Phone: +1-888-267-4436 https://www.origene.com techsupport@origene.com EU: info-de@origene.com



Tumor Grade: Not Reported

Minimum Stage

IIB

**Grouping:** 

T (Extent of Primary T2

Tumor):

N (Lymph node

N1

metastasis):

M (Distant metastasis): MX

**Storage:** Store FFPE tissue sections at +4°C.

**Stability:** All FFPE tissue sections are stable for 1 year from date of purchase.

## **Product images:**



4x Image



20x Image