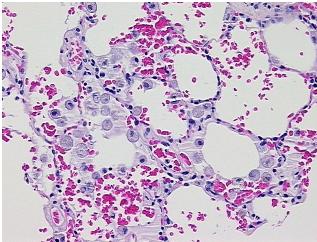

osis: 0%

Pathology Verification notes from H&E review:

90% alveoli, 5% bonchi, 5% fibrovascular septa; 0-1+IAM, 0-1+ LY, 0+ PMN

CASE Diagnosis (from medical center path

report):

Tumor of lung, carcinoid

Age: 41
Gender: Male

Race: Not reported



**OriGene Technologies, Inc.** 9620 Medical Center Drive, Ste 200

CN: techsupport@origene.cn

Rockville, MD 20850, US Phone: +1-888-267-4436 https://www.origene.com techsupport@origene.com EU: info-de@origene.com



Tumor Grade: Not Reported

Minimum Stage

IIB

**Grouping:** 

T (Extent of Primary T2

Tumor):

N (Lymph node

N1

metastasis):

M (Distant metastasis): MX

**Storage:** Store FFPE tissue sections at +4°C.

**Stability:** All FFPE tissue sections are stable for 1 year from date of purchase.

## **Product images:**



4x Image



20x Image