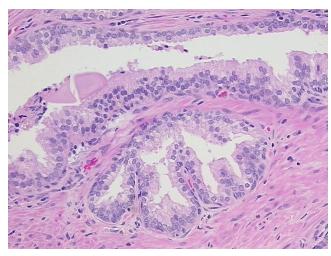

**Necrosis:** 

**Pathology Verification** notes from H&E review:

**CASE Diagnosis (from** 

medical center path

report):

Adenocarcinoma of prostate

30% epithelium, 70% fibromuscular stroma

56 Age: Gender: Male

Race: Not reported

OriGene Technologies, Inc. 9620 Medical Center Drive, Ste 200

CN: techsupport@origene.cn

Rockville, MD 20850, US Phone: +1-888-267-4436 https://www.origene.com techsupport@origene.com EU: info-de@origene.com



**Tumor Grade:** Gleason Score: 3+4=7/10

Minimum Stage

Grouping:

Ш

T (Extent of Primary

Tumor):

ТЗа

rannon j.

N (Lymph node metastasis):

N0

M (Distant metastasis): MX

IVIX

Storage:

Store FFPE tissue sections at +4°C.

Stability:

All FFPE tissue sections are stable for 1 year from date of purchase.

## **Product images:**



4x Image



20x Image