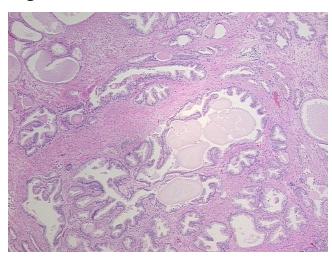

ma:

0%

0% **Necrosis:** 

**Pathology Verification** notes from H&E review:

**CASE Diagnosis (from** 

medical center path

report):

Adenocarcinoma of prostate

30% epithelium, 70% fibromuscular stroma

56 Age: Gender: Male

Race: Not reported

OriGene Technologies, Inc. 9620 Medical Center Drive, Ste 200

CN: techsupport@origene.cn

Rockville, MD 20850, US Phone: +1-888-267-4436 https://www.origene.com techsupport@origene.com EU: info-de@origene.com



**Tumor Grade:** Gleason Score: 3+4=7/10

Minimum Stage

Grouping:

Ш

T (Extent of Primary

Tumor):

ТЗа

rannon j.

N (Lymph node metastasis):

N0

M (Distant metastasis): MX

IVIX

Storage:

Store FFPE tissue sections at +4°C.

Stability:

All FFPE tissue sections are stable for 1 year from date of purchase.

## **Product images:**



4x Image



20x Image