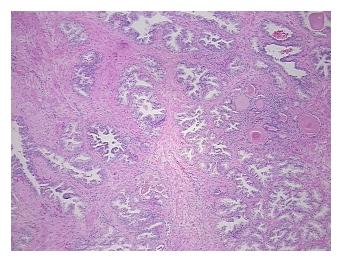

Verification** 90% cribriform hyperplasia, 10% basal cell hyperplasia; 50% epithelium, 50% fibromuscular

notes from H&E review: stroma

**CASE Diagnosis (from** medical center path

report):

Adenocarcinoma of prostate

56 Age: Gender: Male

Not reported Race:



OriGene Technologies, Inc. 9620 Medical Center Drive, Ste 200

CN: techsupport@origene.cn

Rockville, MD 20850, US Phone: +1-888-267-4436 https://www.origene.com techsupport@origene.com EU: info-de@origene.com



**Tumor Grade:** Gleason Score: 3+4=7/10

Minimum Stage

Grouping:

Ш

T (Extent of Primary

Tumor):

ТЗа

N (Lymph node

N0

metastasis):

M (Distant metastasis): MX

Storage:

Store FFPE tissue sections at +4°C.

Stability:

All FFPE tissue sections are stable for 1 year from date of purchase.

## **Product images:**



4x Image



20x Image