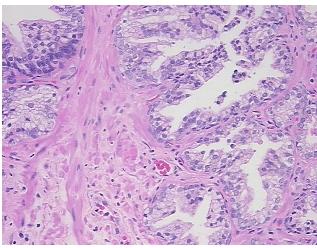

** 90% cribriform hyperplasia, 10% basal cell hyperplasia; 50% epithelium, 50% fibromuscular

notes from H&E review: stroma

**CASE Diagnosis (from** medical center path

report):

Adenocarcinoma of prostate

56 Age: Gender: Male

Not reported Race:



OriGene Technologies, Inc. 9620 Medical Center Drive, Ste 200

CN: techsupport@origene.cn

Rockville, MD 20850, US Phone: +1-888-267-4436 https://www.origene.com techsupport@origene.com EU: info-de@origene.com



**Tumor Grade:** Gleason Score: 3+4=7/10

Minimum Stage

Grouping:

Ш

T (Extent of Primary

Tumor):

ТЗа

N (Lymph node

N0

metastasis):

M (Distant metastasis): MX

Storage:

Store FFPE tissue sections at +4°C.

Stability:

All FFPE tissue sections are stable for 1 year from date of purchase.

## **Product images:**



4x Image



20x Image