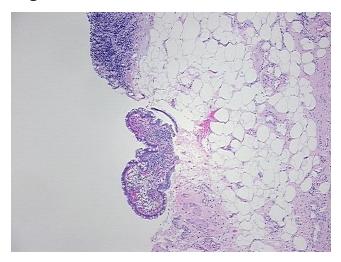

## **Product images:**

4x Image

20x Image

Sample Diagnosis (from

Appearance:

Pathology Verification):

Crohns disease

Normal: 0% Lesional: 100% 0% Tumor: 0%

Tumor Hypo/Acellular

Stroma:

**Tumor Hypercellular** 0%