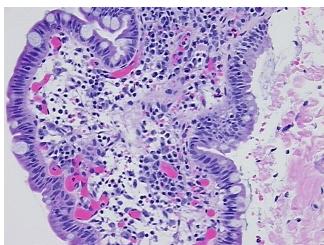

## **Product images:**

4x Image

20x Image

Sample Diagnosis (from

Appearance:

Pathology Verification):

Crohns disease

Normal: 0% Lesional: 100% 0% Tumor: 0%

Tumor Hypo/Acellular

Stroma:

**Tumor Hypercellular** 0%