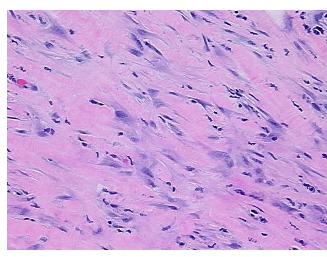

## **Product images:**

4x Image

20x Image

20%

Necrosis: 0%

Pathology Verification

notes from H&E review:

CASE Diagnosis (from medical center path

report):

Carcinoma of unknown origin, squamous cell, metastatic

normal: 100% fibrous capsule, no lymphocytes identified