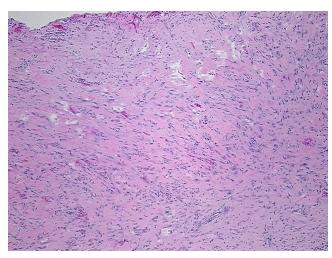

## **Product images:**

4x Image

20x Image

20%

Necrosis: 0%

Pathology Verification

notes from H&E review:

CASE Diagnosis (from medical center path

report):

Carcinoma of unknown origin, squamous cell, metastatic

normal: 100% fibrous capsule, no lymphocytes identified