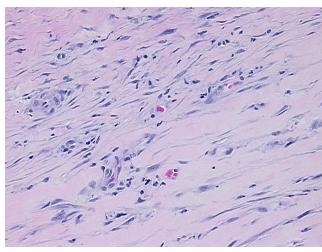

## **Product images:**

4x Image

20x Image

Case ID: C10000007229

Tissue of Origin: Metastasis, unknown source

Site of Finding: Lymph node

Appearance: T

Sample Diagnosis (from Pathology Verification):

Carcinoma of unknown origin, squamous cell, metastatic