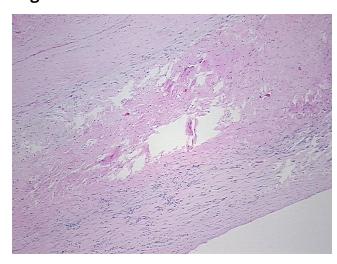

## **Product images:**

4x Image

20x Image

0%

Necrosis: 09

Pathology Verification

notes from H&E review:

CASE Diagnosis (from medical center path

report):

Carcinoma of unknown origin, squamous cell, metastatic

normal: 100% fibrous capsule, no lymphocytes identified