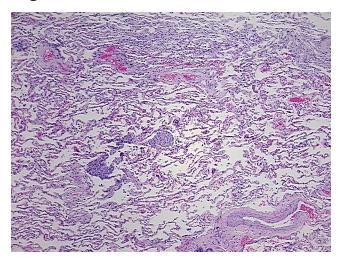

## **Product images:**

4x Image

20x Image

**Pathology Verification** 85% alveoli, 5% bronchioles, 10% fibrovascular septa; mild interstitial chronic inflammation notes from H&E review: with scattered granulomas

CASE Diagnosis (from medical center path