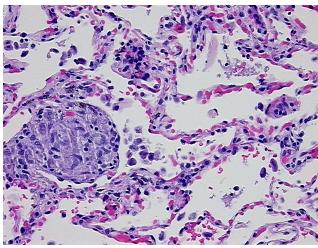

## **Product images:**

4x Image

20x Image

**Pathology Verification** 85% alveoli, 5% bronchioles, 10% fibrovascular septa; mild interstitial chronic inflammation notes from H&E review: with scattered granulomas

CASE Diagnosis (from medical center path