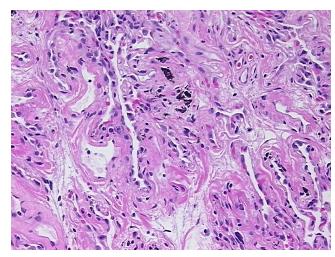

<sup>o</sup>

Pathology Verification notes from H&E review:

No normal architecture in lesional component

CASE Diagnosis (from medical center path

report):

Adenocarcinoma of lung

Age: 72 Gender: Male

Race: White or Caucasian



**OriGene Technologies, Inc.** 9620 Medical Center Drive, Ste 200

CN: techsupport@origene.cn

Rockville, MD 20850, US Phone: +1-888-267-4436 https://www.origene.com techsupport@origene.com EU: info-de@origene.com



**Tumor Grade:** AJCC G2: Moderately differentiated

Minimum Stage

**Grouping:** 

IIB

T (Extent of Primary

Tumor):

T2

N (Lymph node metastasis):

N1

M (Distant metastasis):

MX

Storage:

Store FFPE tissue sections at +4°C.

Stability: All FFPE tissue sections are stable for 1 year from date of purchase.

## **Product images:**



4x Image



20x Image