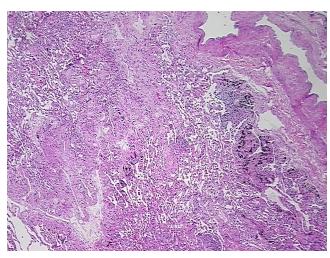

Necrosis: 0<sup>o</sup>

Pathology Verification notes from H&E review:

No normal architecture in lesional component

CASE Diagnosis (from medical center path

report):

Adenocarcinoma of lung

Age: 72 Gender: Male

Race: White or Caucasian



**OriGene Technologies, Inc.** 9620 Medical Center Drive, Ste 200

CN: techsupport@origene.cn

Rockville, MD 20850, US Phone: +1-888-267-4436 https://www.origene.com techsupport@origene.com EU: info-de@origene.com



**Tumor Grade:** AJCC G2: Moderately differentiated

Minimum Stage

**Grouping:** 

IIB

T (Extent of Primary

Tumor):

T2

N (Lymph node metastasis):

N1

M (Distant metastasis):

MX

Storage:

Store FFPE tissue sections at +4°C.

Stability: All FFPE tissue sections are stable for 1 year from date of purchase.

## **Product images:**



4x Image



20x Image