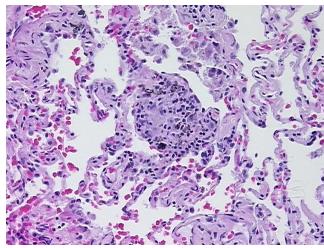

Verification notes from H&E review:

50% alveoli, 20% bronchioles, 30% fibrovascular septa; 1+ LYP, 1+ MAC

CASE Diagnosis (from medical center path

report):

Adenocarcinoma of lung

Age: 72
Gender: Male

Race: White or Caucasian



**OriGene Technologies, Inc.** 9620 Medical Center Drive, Ste 200

CN: techsupport@origene.cn

Rockville, MD 20850, US Phone: +1-888-267-4436 https://www.origene.com techsupport@origene.com EU: info-de@origene.com **Tumor Grade:** AJCC G2: Moderately differentiated

Minimum Stage

Grouping:

T (Extent of Primary

Tumor):

T2

IIB

N (Lymph node

N1

metastasis):

M (Distant metastasis): MX

**Storage:** Store FFPE tissue sections at +4°C.

**Stability:** All FFPE tissue sections are stable for 1 year from date of purchase.

## **Product images:**



4x Image



20x Image