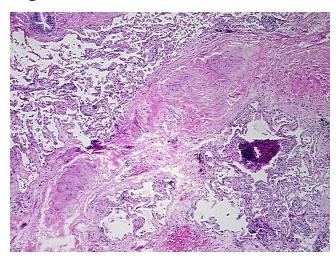

roma:

**Necrosis:** 

**Pathology Verification** notes from H&E review: No normal architecture in lesional component

**CASE Diagnosis (from** medical center path

report):

Adenocarcinoma of lung

72 Age: Gender: Male

Race: White or Caucasian



OriGene Technologies, Inc. 9620 Medical Center Drive, Ste 200

CN: techsupport@origene.cn

Rockville, MD 20850, US Phone: +1-888-267-4436 https://www.origene.com techsupport@origene.com EU: info-de@origene.com

**Tumor Grade:** AJCC G2: Moderately differentiated

Minimum Stage

Grouping:

IIB

T (Extent of Primary

Tumor):

T2

N (Lymph node

N1

metastasis):

M (Distant metastasis): MX

**Storage:** Store FFPE tissue sections at +4°C.

**Stability:** All FFPE tissue sections are stable for 1 year from date of purchase.

## **Product images:**



4x Image



20x Image