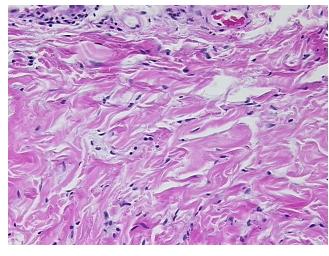

rosis:** 

**Pathology Verification** notes from H&E review: No normal architecture in lesional component

**CASE Diagnosis (from** medical center path

report):

Adenocarcinoma of lung

72 Age: Gender: Male

Race: White or Caucasian



OriGene Technologies, Inc. 9620 Medical Center Drive, Ste 200

CN: techsupport@origene.cn

Rockville, MD 20850, US Phone: +1-888-267-4436 https://www.origene.com techsupport@origene.com EU: info-de@origene.com

**Tumor Grade:** AJCC G2: Moderately differentiated

Minimum Stage

Grouping:

IIB

T (Extent of Primary

Tumor):

T2

N (Lymph node

N1

metastasis):

M (Distant metastasis): MX

**Storage:** Store FFPE tissue sections at +4°C.

**Stability:** All FFPE tissue sections are stable for 1 year from date of purchase.

## **Product images:**



4x Image



20x Image