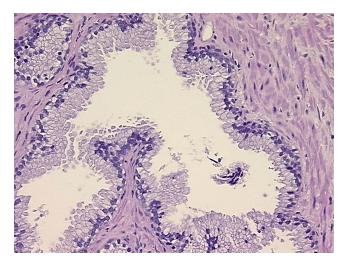

ID:
 CI0000007197

Tissue of Origin: Prostate
Site of Finding: Prostate

Appearance:

Sample Diagnosis (from Pathology Verification):

Hyperplasia of prostate

 Normal:
 0%

 Lesional:
 100%

 Tumor:
 0%

Tumor Hypo/Acellular

Stroma:

0%

Tumor Hypercellular

Stroma:

report):

0%

Necrosis: 09

CASE Diagnosis (from medical center path

Hyperplasia of prostate

Age: 82 Gender: Male

Race: White or Caucasian

Storage: Store FFPE tissue sections at +4°C.

**Stability:** All FFPE tissue sections are stable for 1 year from date of purchase.



**OriGene Technologies, Inc.** 9620 Medical Center Drive, Ste 200

CN: techsupport@origene.cn

Rockville, MD 20850, US Phone: +1-888-267-4436 https://www.origene.com techsupport@origene.com EU: info-de@origene.com



## **Product images:**



4x Image



20x Image