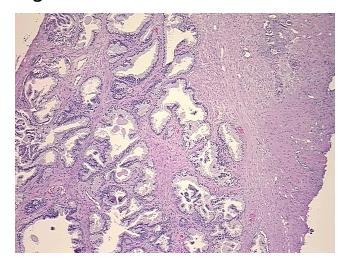

4672

 Case ID:
 CI0000007197

Tissue of Origin: Prostate
Site of Finding: Prostate

Appearance:

Sample Diagnosis (from Pathology Verification):

Hyperplasia of prostate

 Normal:
 0%

 Lesional:
 100%

 Tumor:
 0%

Tumor Hypo/Acellular

Stroma:

0%

Tumor Hypercellular

Stroma:

report):

0%

Necrosis: 09

CASE Diagnosis (from medical center path

Hyperplasia of prostate

Age: 82 Gender: Male

Race: White or Caucasian

Storage: Store FFPE tissue sections at +4°C.

**Stability:** All FFPE tissue sections are stable for 1 year from date of purchase.



**OriGene Technologies, Inc.** 9620 Medical Center Drive, Ste 200

CN: techsupport@origene.cn

Rockville, MD 20850, US Phone: +1-888-267-4436 https://www.origene.com techsupport@origene.com EU: info-de@origene.com



## **Product images:**



4x Image



20x Image